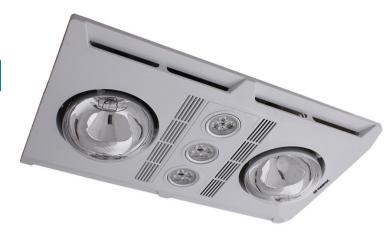

## **Profile Plus 2**

## **FEATURES**

- 2 year In Home warranty
- Excellent airflow 460m3 / h
- Long life ball bearing motor
- W Quiet operation
- Turbo fan blade
- M Duct outlet (120mm diameter)
- Removable grill 2x 275W heat lamps included
- 3x 6w 3000K GU10 (MBGU306) LED lamps included
- 1x 3-Gang switch included
- Draft stopper, side ducting, and grill included
- # Remote control adaptable (MBHREM)

MBHP2LW

MBHP2LS