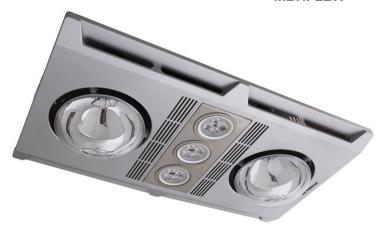

## **Profile Plus 2**

## **FEATURES**

- 2 year In Home warranty
- Excellent airflow 460m3 / h
- Long life ball bearing motor
- W Quiet operation
- Turbo fan blade
- M Duct outlet (120mm diameter)
- Removable grill 2x 275W heat lamps included
- 3x 6w 3000K GU10 (MBGU306) LED lamps included
- 1x 3-Gang switch included
- Draft stopper, side ducting, and grill included
- # Remote control adaptable (MBHREM)

MBHP2LW

MBHP2LS