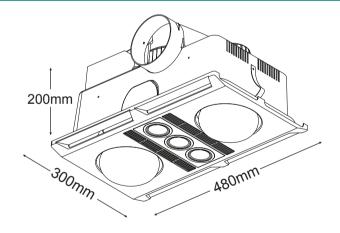

## **DIAGRAM**

Minimum ceiling depth of 210mm is required

| 2 x 275W instant heat infrared heat lamps |               |
|-------------------------------------------|---------------|
| 3 x 6W GU10 LED Lamps                     |               |
| CUT OUT SIZE                              | 435mm x 255mm |
| GRILL SIZE                                | 480mm x 300mm |
| LUMEN                                     | 1080lm        |