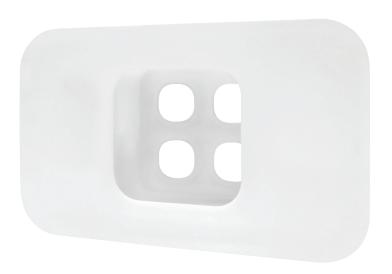

## Recessed 4 Way DigiPORT® Wall Plate with Three Blank Inserts 04MM-DP01

The O4MM-DP01 DigiPORT® is a recessed wall point with four mech ports. Matchmaster's recessed wall point is ideal for use behind TV/AV cabinets, wallmounted flat-screen TV's, bedroom furniture, and any appliance placed flush against any wall. DP01 allows easy management of connections while not compromising on space. In addition, the DigiPORT® wall plate features two foldout wall mounting ears for a quick, easy and secure installation.

## Features and Benefits

- » Four mech ports compatible with Clipsal® 2000 series fitting accessories
- » Perfect for use behind wall-mounted TV's, entertainment cabinets and desks where space is limited for cables and fittings, it takes the strain away from terminations
- » High-quality heat resistant plastic
- » Suitable for both residential and commercial use
- » Designed for 70mm and 90mm wall cavities with cutout template and instructions supplied
- » Used with TV F-Type, Pal mechs, RJ45, RJ12, HDMI and other Audio Video inserts