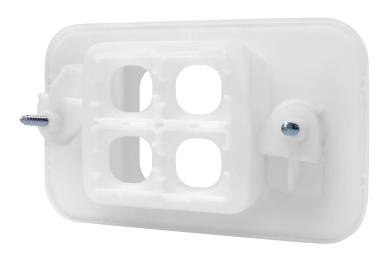

## Recessed 4 Way DigiPORT® Wall Plate with Three Blank Inserts 04MM-DP01

The O4MM-DP01 DigiPORT® is a recessed wall point with four mech ports. Matchmaster's recessed wall point is ideal for use behind TV/AV cabinets, wallmounted flat-screen TV's, bedroom furniture, and any appliance placed flush against any wall. DP01 allows easy management of connections while not compromising on space. In addition, the DigiPORT® wall plate features two foldout wall mounting ears for a quick, easy and secure installation.

## Features and Benefits

- » Four mech ports compatible with Clipsal® 2000 series fitting accessories
- » Perfect for use behind wall-mounted TV's, entertainment cabinets and desks where space is limited for cables and fittings, it takes the strain away from terminations
- » High-quality heat resistant plastic
- » Suitable for both residential and commercial use
- » Designed for 70mm and 90mm wall cavities with cutout template and instructions supplied
- » Used with TV F-Type, Pal mechs, RJ45, RJ12, HDMI and other Audio Video inserts