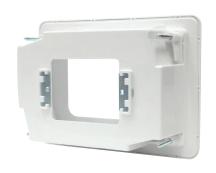

## Recessed Wall Point with Built in Cable **Management System** 04MM-RP02

The O4MM-RPO2 is a recessed wall point with an integrated brush plate and single gang outlet for cable management and fit-off. Matchmaster's recessed wall point is simple to use with its cut-out template provided and the smart folding wall clips to lock the unit in place quickly. The RPO2 is perfect for housing outlet plates such as power, TV, A/V, data points and all general purpose outlets. In addition, it is ideal for use behind kitchen appliances, A/V cabinets, flat-screen TVs, bedroom furniture, and any appliance placed flush against the wall..

## Features and Benefits

- » Suitable for residential and commercial buildings with paintable faceplate
- » Compatible with all major wallout let brands
- » Designed for 70mm and 90mm wall cavities
- » Quick and easy installation template included
- » Simple twist clamp design for easy installation
- » High quality heat resistant plastic
- » Cutout size: 168x120mm (Use the manual inside the box as a template)