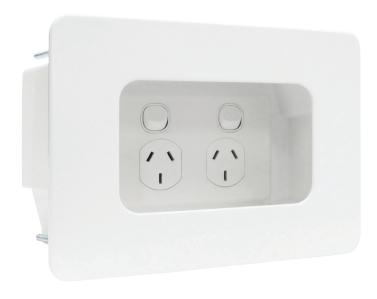

## Recessed Wall Point with Built in Cable **Management System** 04MM-RP02

The O4MM-RPO2 is a recessed wall point with an integrated brush plate and single gang outlet for cable management and fit-off. Matchmaster's recessed wall point is simple to use with its cut-out template provided and the smart folding wall clips to lock the unit in place quickly. The RPO2 is perfect for housing outlet plates such as power, TV, A/V, data points and all general purpose outlets. In addition, it is ideal for use behind kitchen appliances, A/V cabinets, flat-screen TVs, bedroom furniture, and any appliance placed flush against the wall..

## Features and Benefits

- » Suitable for residential and commercial buildings with paintable faceplate
- » Compatible with all major wallout let brands
- » Designed for 70mm and 90mm wall cavities
- » Quick and easy installation template included
- » Simple twist clamp design for easy installation
- » High quality heat resistant plastic
- » Cutout size: 168x120mm (Use the manual inside the box as a template)