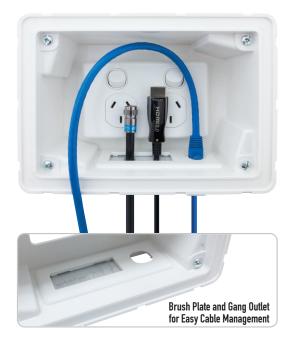

## Recessed Wall Point with Built in Cable **Management System** 04MM-RP02

The O4MM-RPO2 is a recessed wall point with an integrated brush plate and single gang outlet for cable management and fit-off. Matchmaster's recessed wall point is simple to use with its cut-out template provided and the smart folding wall clips to lock the unit in place quickly. The RPO2 is perfect for housing outlet plates such as power, TV, A/V, data points and all general purpose outlets. In addition, it is ideal for use behind kitchen appliances, A/V cabinets, flat-screen TVs, bedroom furniture, and any appliance placed flush against the wall..

Power point, HDMI lead, flylead, RJ45 mech, data cables not included.