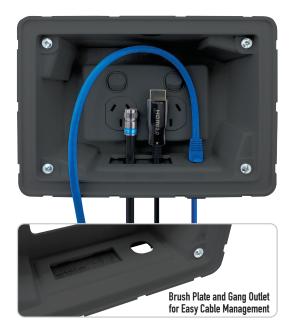

## Recessed Wall Point with Built in Cable Management System (Black) 04MM-RP03

The O4MM-RPO3 is a recessed wall point with an integrated brush plate and single gang outlet for cable management and fit-off. Black in colour, the RP03 is perfect for blending into your theatre rooms and any other location where blackout is required. Matchmaster's recessed wall point is simple to use with its cut-out template provided and the smart folding wall clips to lock the unit in place quickly. The RPO2 is perfect for housing outlet plates such as power, TV, AV, data points and all general purpose outlets. In addition, it is ideal for use behind kitchen appliances, A/V cabinets, flat-screen TVs, bedroom furniture, and any appliance placed flush against the wall.

Power point, HDMI lead, flylead, RJ45 mech, data cables not included.