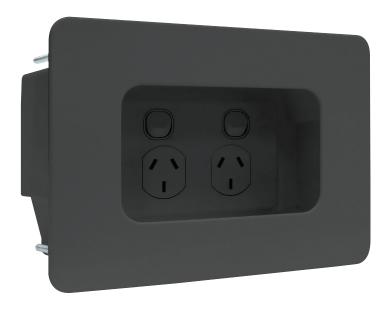

## Recessed Wall Point with Built in Cable Management System (Black) 04MM-RP03

The O4MM-RPO3 is a recessed wall point with an integrated brush plate and single gang outlet for cable management and fit-off. Black in colour, the RP03 is perfect for blending into your theatre rooms and any other location where blackout is required. Matchmaster's recessed wall point is simple to use with its cut-out template provided and the smart folding wall clips to lock the unit in place quickly. The RPO2 is perfect for housing outlet plates such as power, TV, AV, data points and all general purpose outlets. In addition, it is ideal for use behind kitchen appliances, A/V cabinets, flat-screen TVs, bedroom furniture, and any appliance placed flush against the wall.

## **Features and Benefits**

- » Suitable for residential and commercial buildings with paintable faceplate
- » Compatible with all major wallout let brands
- » Designed for 70mm and 90mm wall cavities
- » Quick and easy installation template included
- » Simple twist clamp design for easy installation
- » High quality heat resistant plastic
- » Cutout size: 168x120mm (Use the manual inside the box as a template)