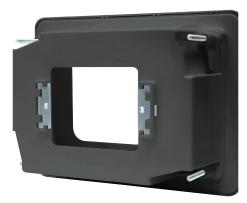

## Recessed Wall Point with Built in Cable Management System (Black) 04MM-RP03

The O4MM-RPO3 is a recessed wall point with an integrated brush plate and single gang outlet for cable management and fit-off. Black in colour, the RP03 is perfect for blending into your theatre rooms and any other location where blackout is required. Matchmaster's recessed wall point is simple to use with its cut-out template provided and the smart folding wall clips to lock the unit in place quickly. The RPO2 is perfect for housing outlet plates such as power, TV, AV, data points and all general purpose outlets. In addition, it is ideal for use behind kitchen appliances, A/V cabinets, flat-screen TVs, bedroom furniture, and any appliance placed flush against the wall.

## **Features and Benefits**

- » Suitable for residential and commercial buildings with paintable faceplate
- » Compatible with all major wallout let brands
- » Designed for 70mm and 90mm wall cavities
- » Quick and easy installation template included
- » Simple twist clamp design for easy installation
- » High quality heat resistant plastic
- » Cutout size: 168x120mm (Use the manual inside the box as a template)