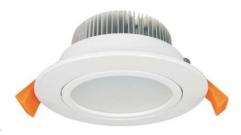

## 15W GIMBAL DOWNLIGHT (DL8695)TC

## **Product Features**

- C-Bus compatible
- Gimbal adjustable fitting
- Commercial grade quality and design
- Made with LM-80 certified SMD LED chips
- Long life-span with low power consumption
- Incl. separate driver and Australian standard plug