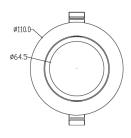

## **Technical Specification**

| Model          | DL8695-TC           |
|----------------|---------------------|
| Watts          | 15W                 |
| Input Voltage  | AC 240V 50/60Hz     |
| LED Chip       | SMD LED             |
| Colour Temp.   | 3000K /4000K/6000K  |
| Lumens Output  | 1000lm              |
| CRI            | Ra>80               |
| Beam Angle     | 120°                |
| Size           | D110 * H47mm        |
| Cutout         | D90mm               |
| IP Grade       | IP 20               |
| Dimmable       | Yes (Triac Dimming) |
| Dimming Range  | 3~100%              |
| Housing Colour | White / Chrome      |