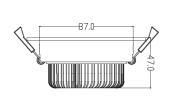

## **Technical Specification**

| Model          | DL8695-TC           |
|----------------|---------------------|
| Watts          | 15W                 |
| Input Voltage  | AC 240V 50/60Hz     |
| LED Chip       | SMD LED             |
| Colour Temp.   | 3000K /4000K/6000K  |
| Lumens Output  | 1000lm              |
| CRI            | Ra>80               |
| Beam Angle     | 120°                |
| Size           | D110 * H47mm        |
| Cutout         | D90mm               |
| IP Grade       | IP 20               |
| Dimmable       | Yes (Triac Dimming) |
| Dimming Range  | 3~100%              |
| Housing Colour | White / Chrome      |