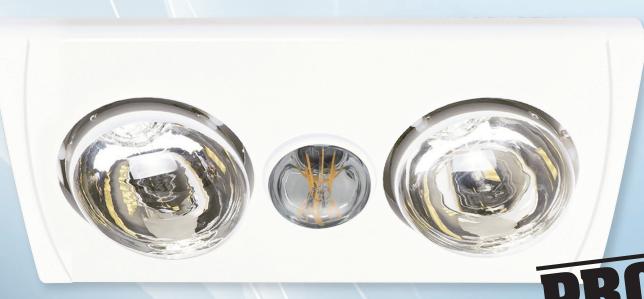

## PRO SERIES 3 in I HEAT 'N' VENT 2

**AIRHEAT2PRO-W** 

## **Specifications**

• Supply Voltage: 220-240VAC 50Hz

• Fan: 45W centrifugal

• Fan Performance: 78l/s (280m<sup>3</sup>/hr)

• Heat Lamps: 2 x 275W hardened glass ES

 Lamp: 6W R63 3000K LED filament 220-240VAC 50Hz