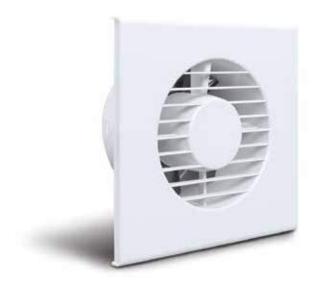

# SLIM Evolution

This 'virtually invisible' and 'virtually silent' fan is extremely easy to install. It has an integral backdraft shutter to prevent unwanted air from returning once switched off.

#### Features

- Extremely easy installation
- Very limited noise levels with high performance
- Ultra-flat grille to expel air outside or into short ducts
- Eco-friendly recyclable materials