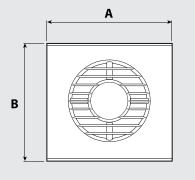

### Dimensions

|           | A   | В   | C  | D  | ØE  | Kg   |
|-----------|-----|-----|----|----|-----|------|
| ALVSLIM4A | 162 | 158 | 19 | 79 | 98  | 0.51 |
| ALVSLIM5A | 185 | 178 | 19 | 90 | 119 | 0.61 |
| ALVSLIM6A | 218 | 213 | 19 | 98 | 155 | 0.97 |