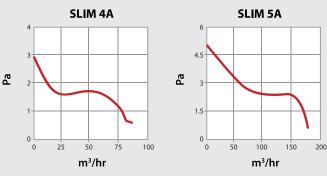

olution

This 'virtually invisible' and 'virtually silent' fan is extremely easy to install. It has an integral backdraft shutter to prevent unwanted air from returning once switched off.

## Technical Data

| Model     | Code     | Dia Ø    | ۷   | W  | Pa | m³/hr | L/s | dBA@3m |
|-----------|----------|----------|-----|----|----|-------|-----|--------|
| ALVSLIM4A | ALV11287 | 100mm/4″ | 240 | 15 | 29 | 85    | 24  | 31     |
| ALVSLIM5A | ALV11288 | 125mm/5″ | 240 | 20 | 49 | 173   | 49  | 34     |
| ALVSLIM6A | ALV11289 | 150mm/6″ | 240 | 28 | 59 | 335   | 93  | 40     |

#### Features

- Extremely easy installation
- Very limited noise levels with high performance
- Ultra-flat grille to expel air outside or into short ducts
- Eco-friendly recyclable materials

## Performance Curves





### Dimensions





|           | A   | В   | C  | D  | ØE  | Kg   |
|-----------|-----|-----|----|----|-----|------|
| ALVSLIM4A | 162 | 158 | 19 | 79 | 98  | 0.51 |
| ALVSLIM5A | 185 | 178 | 19 | 90 | 119 | 0.61 |
| ALVSLIM6A | 218 | 213 | 19 | 98 | 155 | 0.97 |