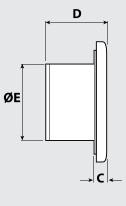

### Dimensions

|           | A   | В   | C  | D  | ØE  | Kg   |
|-----------|-----|-----|----|----|-----|------|
| ALVSLIM4A | 162 | 158 | 19 | 79 | 98  | 0.51 |
| ALVSLIM5A | 185 | 178 | 19 | 90 | 119 | 0.61 |
| ALVSLIM6A | 218 | 213 | 19 | 98 | 155 | 0.97 |