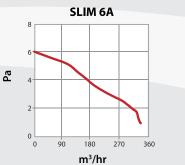

ution

This 'virtually invisible' and 'virtually silent' fan is extremely easy to install. It has an integral backdraft shutter to prevent unwanted air from returning once switched off.

## Technical Data

| Model     | Code     | Dia Ø    | ۷   | W  | Pa | m³/hr | L/s | dBA@3m |
|-----------|----------|----------|-----|----|----|-------|-----|--------|
| ALVSLIM4A | ALV11287 | 100mm/4″ | 240 | 15 | 29 | 85    | 24  | 31     |
| ALVSLIM5A | ALV11288 | 125mm/5″ | 240 | 20 | 49 | 173   | 49  | 34     |
| ALVSLIM6A | ALV11289 | 150mm/6″ | 240 | 28 | 59 | 335   | 93  | 40     |

#### Features

- Extremely easy installation
- Very limited noise levels with high performance
- Ultra-flat grille to expel air outside or into short ducts
- Eco-friendly recyclable materials

## Performance Curves





### Dimensions





|           | A   | В   | C  | D  | ØE  | Kg   |
|-----------|-----|-----|----|----|-----|------|
| ALVSLIM4A | 162 | 158 | 19 | 79 | 98  | 0.51 |
| ALVSLIM5A | 185 | 178 | 19 | 90 | 119 | 0.61 |
| ALVSLIM6A | 218 | 213 | 19 | 98 | 155 | 0.97 |