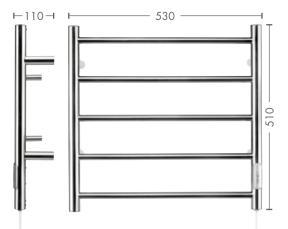

## FEATURES

- 2 or 4 Hour Timer
- 5 Bar Towel Rail
- All fixing accessories included.
- Easily installed into new or existing homes.
- Made from high grade carbon steel (Black) or polished 201 stainless steel (Chrome).
- Complete with 1m cord to plug in to existing powerpoint.
- Offers right-hand side plug-in wiring only.
- 5 Year Replacement Warranty