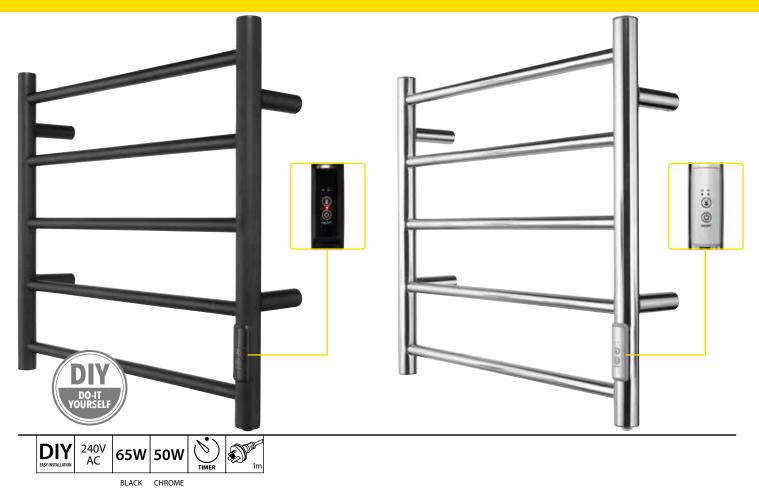

## FEATURES

- 2 or 4 Hour Timer
- 5 Bar Towel Rail
- All fixing accessories included.
- Easily installed into new or existing homes.
- Made from high grade carbon steel (Black) or polished 201 stainless steel (Chrome).
- Complete with 1m cord to plug in to existing powerpoint.
- Offers right-hand side plug-in wiring only.
- 5 Year Replacement Warranty

| MODEL<br>NO. | COLOUR     | WATTAGE | WEIGHT |
|--------------|------------|---------|--------|
| 140.         |            | (₩)     | (KG)   |
| 20796/06     | MATT BLACK | 65      | 1.6    |
| 20796/16     | CHROME     | 50      | 1.6    |