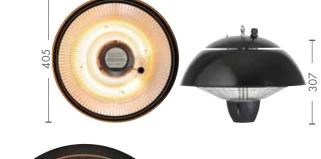

| MODEL<br>NO. | WATTAGE<br>(W) | CURRENT<br>(AMPS) | WEIGHT<br>(KG) | HEATING<br>AREA<br>(M²) |
|--------------|----------------|-------------------|----------------|-------------------------|
| 20802/06     | 1500           | 6.3               | 2.5            | 3-4                     |
| 20803/06     | 2000           | 8.3               | 3.5            | 4-5                     |