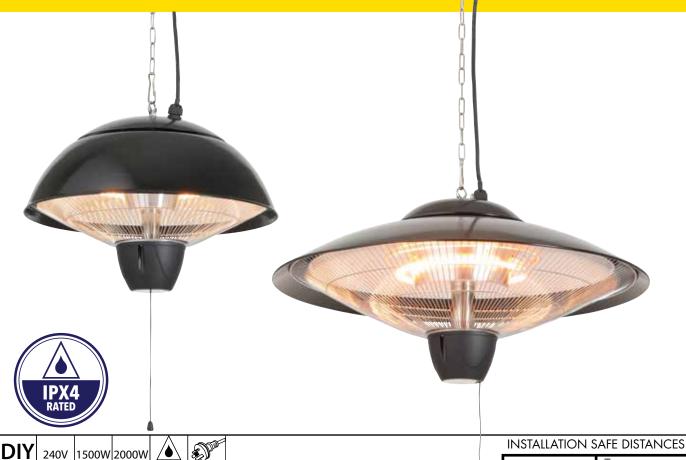

## **HEATZONE** PATIO HEATER

20803 Brilliant's Heatzone Infrared Heaters provide superior close proximity outdoor heating and are suitable for

a wide range of applications, including alfresco dining areas, patios, beer gardens, balconies,

IPx4

1500W 2000W

outdoor gaming rooms and sidewalk cafes.

The Heatzone heater produces infrared heat directly warming people and objects in its path rather than directly heating the air. No energy is wasted trying to heat the air that can blow away, as many conventional outdoor heating products do.

## **FEATURES**

240V

- grade anodised • Made from durable high aluminium.
- Specifically designed for outdoor heating applications.
- Instant infrared heat element
- Ceiling mount, includes a 0.6m hanging chain and
- IPX4 weatherproof rating ensures the heater can be exposed to some weather elements.
- DIY installation, complete with 1.9m 10 Amp flex
- Turn on via pull cord switch.
- 2 Year Replacement Warranty