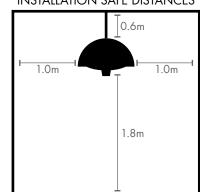

## **FEATURES**

240V

- grade anodised • Made from durable high aluminium.
- Specifically designed for outdoor heating applications.
- Instant infrared heat element
- Ceiling mount, includes a 0.6m hanging chain and
- IPX4 weatherproof rating ensures the heater can be exposed to some weather elements.
- DIY installation, complete with 1.9m 10 Amp flex
- Turn on via pull cord switch.
- 2 Year Replacement Warranty