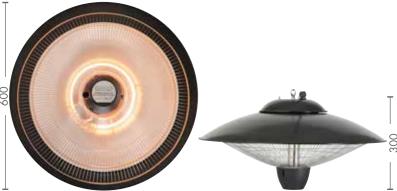

| MODEL<br>NO. | WATTAGE<br>(W) | CURRENT<br>(AMPS) | WEIGHT<br>(KG) | HEATING<br>AREA<br>(M²) |
|--------------|----------------|-------------------|----------------|-------------------------|
| 20802/06     | 1500           | 6.3               | 2.5            | 3-4                     |
| 20803/06     | 2000           | 8.3               | 3.5            | 4-5                     |