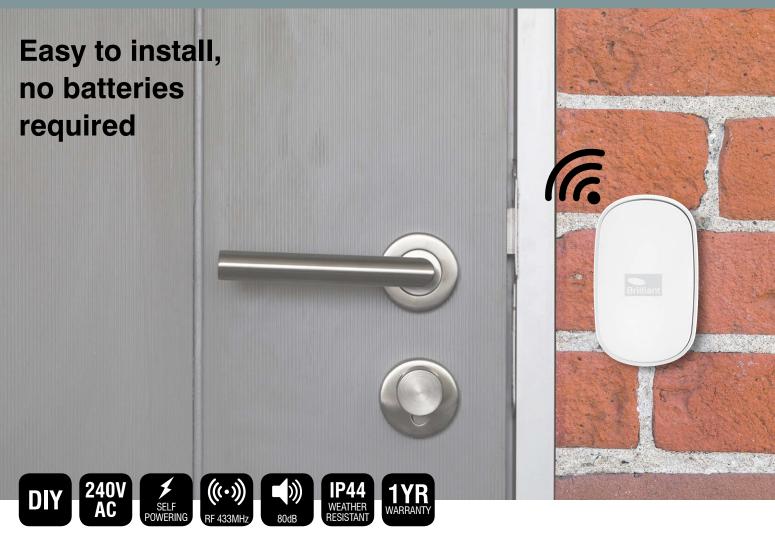

## WIRELESS KINETIC DOORBELL

#### With a separate receiver and wireless kinetic push button that can deliver a strong signal up to 30m, never miss a customer or visitor with this battery-free and total wireless doorbell.

- A compact door chime system that's completely wireless.
- Easy wireless installation, receiver unit plugs into mains power.
- Doorbell runs from kinetic energy with no batteries required & up to 30m range.
- Battery-free push button with up to 100,000 press lifetime.
- IP44 Water-resistant push button.
- 4 Levels of adjustable volume with 38 customisable chime sounds plus a silent mode
- Just turn the volume of the chimer down and let the LED light alert you when somebody is at the door