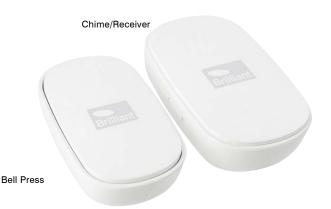

### **TECHNICAL SPECIFICATIONS**

| Power source:         | Bell Press: Kinetic Self-powered<br>Chime/Receiver: 240V / 50Hz |  |  |
|-----------------------|-----------------------------------------------------------------|--|--|
| Class:                | Class II                                                        |  |  |
| Operating range:      | up to 30m (depending on local conditions)                       |  |  |
| Volume adjustment:    | 4 levels (up to 80db)                                           |  |  |
| Operation Modes:      | 38 chime/ringtone variants<br>Silent mode                       |  |  |
| Ingress protection:   | IP44 rated (Bell Press only)                                    |  |  |
| Kit includes:         | 1x Kinetic Bell Press<br>1x 240V Chime/Receiver                 |  |  |
| Construction:         | Durable ABS with Polycarbonate                                  |  |  |
| Warranty:             | 1 year replacement                                              |  |  |
| Radio Frequency Info: | RF 433MHz                                                       |  |  |
| Standards:            | IEC62368.1                                                      |  |  |