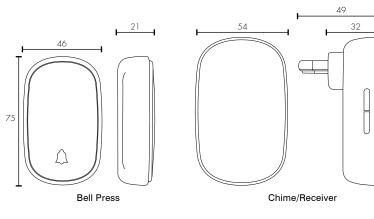

### **TECHNICAL SPECIFICATIONS**

| Power source:         | Bell Press: Kinetic Self-powered<br>Chime/Receiver: 240V / 50Hz |  |  |
|-----------------------|-----------------------------------------------------------------|--|--|
| Class:                | Class II                                                        |  |  |
| Operating range:      | up to 30m (depending on local conditions)                       |  |  |
| Volume adjustment:    | 4 levels (up to 80db)                                           |  |  |
| Operation Modes:      | 38 chime/ringtone variants<br>Silent mode                       |  |  |
| Ingress protection:   | IP44 rated (Bell Press only)                                    |  |  |
| Kit includes:         | 1x Kinetic Bell Press<br>1x 240V Chime/Receiver                 |  |  |
| Construction:         | Durable ABS with Polycarbonate                                  |  |  |
| Warranty:             | 1 year replacement                                              |  |  |
| Radio Frequency Info: | RF 433MHz                                                       |  |  |
| Standards:            | IEC62368.1                                                      |  |  |