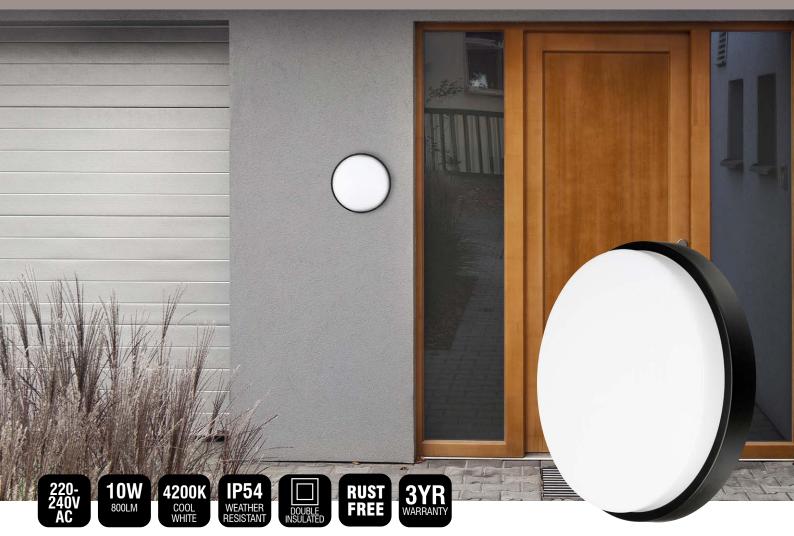

# WELBY LED ROUND BUNKER LIGHT

A modern, slimline round bunker wall light that illuminates exteriors with bright, even white light. The Jenkins bunker creates 800 lumens of light and has a durable, weather resistant body ensuring it will it will thrive in outdoor areas.

Modern round bunker light.

Rust free polycarbonate constructions, making it ideal for coastal areas

Polycarbonate lens.

10W LED producing 800 lumens of bright, cool white light.

3 Year Warranty.

IP54 weather resistant rating for outdoor use

### **APPLICATIONS**

- · Accent light perfect for illuminating pillars, side of doors, windows, garages and more.
- Suitable for residential and commercial applications