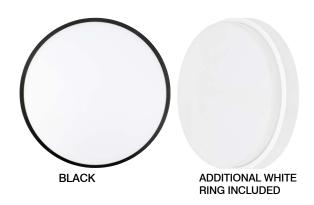

Includes interchangeable black and white rings

## **ACCESSORIES**

Bonus white ring included

|               | MODEL    | COLOUR | DESCRIPTION               | BOX SIZE               | GROSS WEIGHT | BOX QTY | BARCODE/TUN       |
|---------------|----------|--------|---------------------------|------------------------|--------------|---------|-------------------|
| RETAIL<br>BOX | 22010/06 | Black  | Welby LED<br>Bunker Light | 213W x 53D x<br>213Hmm | 0.40 kg      | 1 pc    | 9 312641 220107 > |
| OUTER<br>CTN  | 22010/06 | Black  | WelbyLED<br>Bunker Light  |                        | 3.45 kg      | 8 pc    | 19312641220104    |