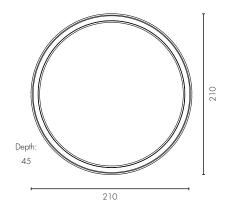

## WELBY LED ROUND BUNKER LIGHT

| TECHNICAL SPECIFICATIONS            |                                                  |  |  |  |  |  |
|-------------------------------------|--------------------------------------------------|--|--|--|--|--|
| Operating voltage:                  | 220 - 240V / 50Hz                                |  |  |  |  |  |
| Class:                              | Class II (2)                                     |  |  |  |  |  |
| Wattage:                            | 10W max                                          |  |  |  |  |  |
| Lumens:                             | 800 lumens                                       |  |  |  |  |  |
| Colour temperature 4200K Cool White |                                                  |  |  |  |  |  |
| Dimmable:                           | No                                               |  |  |  |  |  |
| Construction:                       | UV stabilised polycarbonate housing and diffuser |  |  |  |  |  |
| Ingress protection:                 | IP54 rated                                       |  |  |  |  |  |
| Warranty:                           | 3 years                                          |  |  |  |  |  |