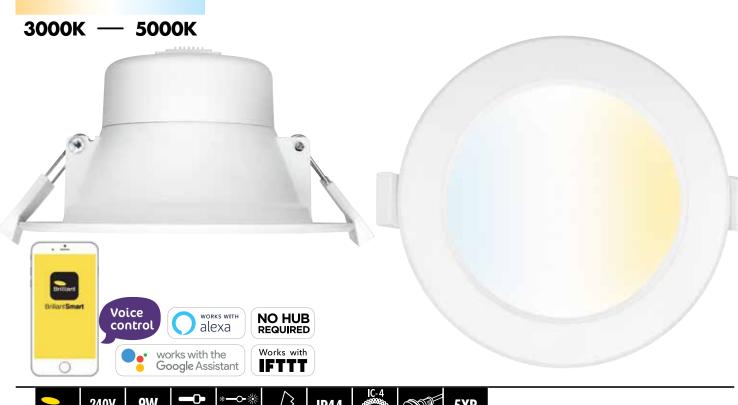

## **TUNEABLE CCT**

FRONT ONLY

- Easy tuneable colour temperature (3000K warm white to 5000K natural).
- Rated lumens: 750lm.
- Working voltage 240VAC 50Hz.
- Cut out: 90mm.
- 1m flex and plug included.
- Dimmable only via app and/or voice control through Amazon Alexa® and Google Assistant®
- Create schedules & timing to automate your home.
- Control from anywhere via app or voice control.
- Connects to other BrilliantSmart products.