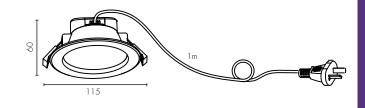

## **TUNEABLE CCT**

FRONT ONLY

- Easy tuneable colour temperature (3000K warm white to 5000K natural).
- Rated lumens: 750lm.
- Working voltage 240VAC 50Hz.
- Cut out: 90mm.
- 1m flex and plug included.
- Dimmable only via app and/or voice control through Amazon Alexa® and Google Assistant®
- Create schedules & timing to automate your home.
- Control from anywhere via app or voice control.
- Connects to other BrilliantSmart products.