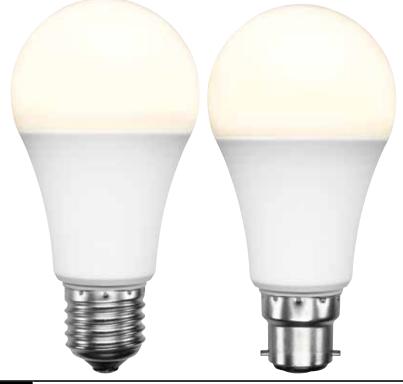

| MODEL<br>NO. | WATTAGE<br>(W) | LUMENS<br>@ 3000K<br>(lm) | LUMENS<br>@ 4500K<br>(lm) | LUMENS<br>@ 6500K<br>(lm) | DIMMABLE | BASE        |
|--------------|----------------|---------------------------|---------------------------|---------------------------|----------|-------------|
| 20696/05     | 9              | 800                       | 850                       | 900                       | YES      | E27 SCREW   |
| 20697/05     | 9              | 800                       | 850                       | 900                       | YES      | B22 BAYONET |