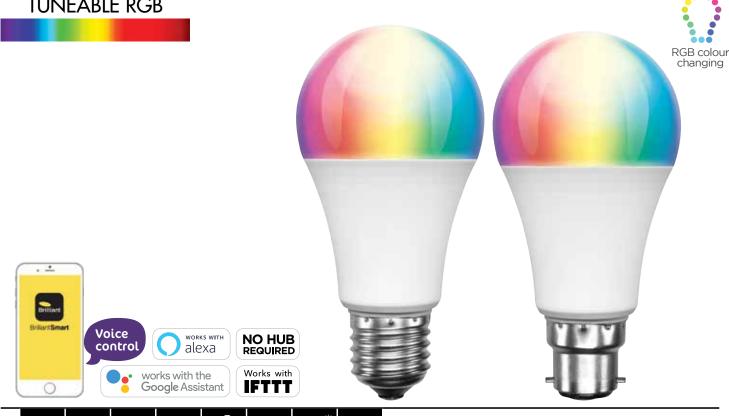

## MART RGB GLOBE

LED RGB+W (3000K) GLOBE

- Create different colour scenes and mood lighting.
- Rated lumens: 800lm (white).
- 220° beam angle.
- Working voltage 240VAC 50Hz.
- Dimmable only via app and/or voice control through Amazon Alexa® and Google Assistant®
- Create schedules & timing to automate your home.
- Control from anywhere via app or voice control.
- Connects to other BrilliantSmart products.

| MODEL<br>NO. | WATTAGE<br>(W) | LUMENS<br>@ 3000K<br>(lm) | DIMMABLE | BASE        |
|--------------|----------------|---------------------------|----------|-------------|
| 20698/05     | 9              | 800                       | YES      | E27 SCREW   |
| 20699/05     | 9              | 800                       | YES      | B22 BAYONET |