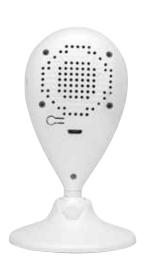

## MART HANDY

WI-FI SENSOR CAMERA

Connects to your 2.4GHz WiFi

HD 720P video streaming.

Image Frame Rate: 25fps for 1280x720.

Advance Motion Detection & Image Sensor:

1MP CMOS Sensor.

Built in infrared Night vision: 8 IR LED lights.