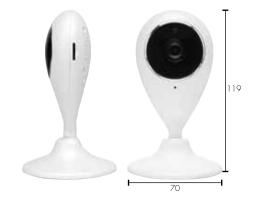

## MART HANDY

WI-FI SENSOR CAMERA

Connects to your 2.4GHz WiFi

HD 720P video streaming.

Image Frame Rate: 25fps for 1280x720.

Advance Motion Detection & Image Sensor:

1MP CMOS Sensor.

Built in infrared Night vision: 8 IR LED lights.