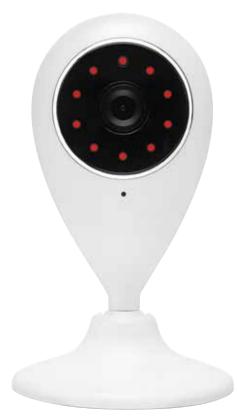

## MART HANDY

WI-FI SENSOR CAMERA

Connects to your 2.4GHz WiFi

HD 720P video streaming.

Image Frame Rate: 25fps for 1280x720.

Advance Motion Detection & Image Sensor:

1MP CMOS Sensor.

Built in infrared Night vision: 8 IR LED lights.

Supports extended TF-card with built in Micro SD

Card Slot (memory card not included).

Two way audio – phone to camera to phone.

Record direct to phone and memory card.

Notification to phone when built in sensor detects