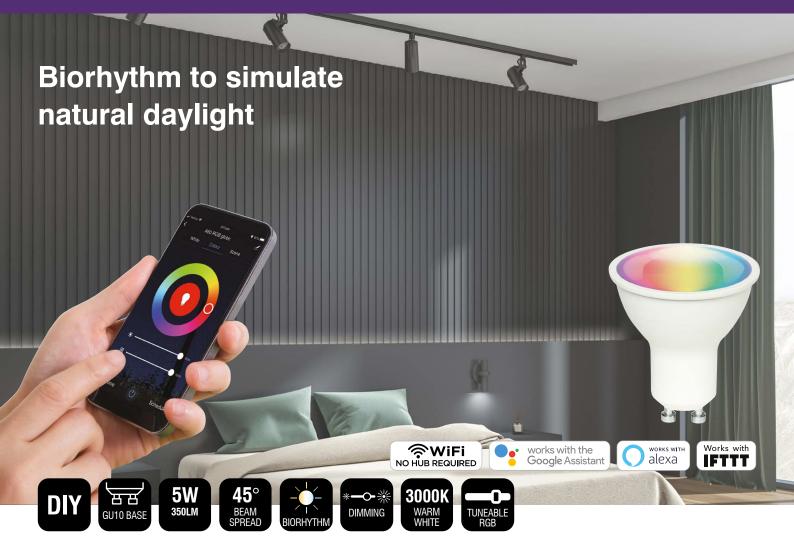

## SMART WiFi GU10 BIORHYTHM GLOBES

Make your lamps, spotlights and exterior lighting smart with these GU10 globes. Use Biorhythm to help you focus (or relax) throughout your day. It simulates the natural progression of light through the day to benefi your sleepwake cycle.

- Biorythm gradually increases brightness and colour temperature to promote wakefullness and focus during the day before decreasing them to feel more relaxed and ready to sleep at night.
- · Control from anywhere via app or voice control.
- Create schedules & timing to automate your home.
- Design different colour scenes and brightness so you can easily change its colour or luminosity to suit your mood. (RGB+W model)
- Provides a 45 degree beam with up to 400 lumens of clear, crisp light from a 5W LED light source.
- Fits in most GU10 fittings to make your existing lighting smart.
- Dimmable via app and/or voice control through Amazon Alexa®, Google Assistant®.
- Compatible with BrilliantSmart devices via automation & IFTTT.