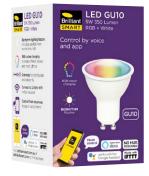

## SMART WiFi GU10 BIORHYTHM GLOBES

Make your lamps, spotlights and exterior lighting smart with these GU10 globes. Use Biorhythm to help you focus (or relax) throughout your day. It simulates the natural progression of light through the day to benefi your sleepwake cycle.

- Biorythm gradually increases brightness and colour temperature to promote wakefullness and focus during the day before decreasing them to feel more relaxed and ready to sleep at night.
- · Control from anywhere via app or voice control.
- Create schedules & timing to automate your home.
- Design different colour scenes and brightness so you can easily change its colour or luminosity to suit your mood. (RGB+W model)
- Provides a 45 degree beam with up to 400 lumens of clear, crisp light from a 5W LED light source.
- Fits in most GU10 fittings to make your existing lighting smart.
- Dimmable via app and/or voice control through Amazon Alexa®, Google Assistant®.
- Compatible with BrilliantSmart devices via automation & IFTTT.