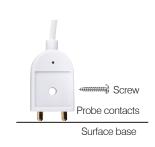

## SMART WiFi WATER LEAK DETECTOR

| TECHNICAL SPECIFICATIONS |                                         |  |  |  |  |
|--------------------------|-----------------------------------------|--|--|--|--|
| Operating Voltage:       | DC 3V (2 x 1.5V AAA Batteries)          |  |  |  |  |
| Operating Temperature:   | 0°~40°C                                 |  |  |  |  |
| Operating Humidity:      | 20%-85% RH                              |  |  |  |  |
| Weather Rating:          | IP20                                    |  |  |  |  |
| Size:                    | 71mm x 25mm x 20mm                      |  |  |  |  |
| Security:                | Mac Encryption;WEP/WAPI/TKIP/AES        |  |  |  |  |
| WiFi Standard:           | IEEE802.11/b/g/n                        |  |  |  |  |
| System Req's:            | iOS 8.0 of higher, Android 5 or higher. |  |  |  |  |
| Warranty:                | 1 year replacement                      |  |  |  |  |
|                          |                                         |  |  |  |  |