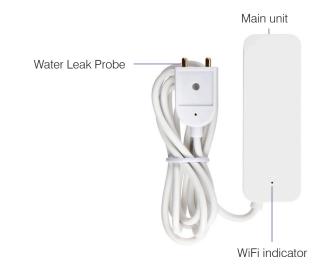

## SMART WiFi WATER LEAK DETECTOR

| TECHNICAL SPECIFICATIONS |                                         |  |  |  |  |
|--------------------------|-----------------------------------------|--|--|--|--|
| Operating Voltage:       | DC 3V (2 x 1.5V AAA Batteries)          |  |  |  |  |
| Operating Temperature:   | 0°~40°C                                 |  |  |  |  |
| Operating Humidity:      | 20%-85% RH                              |  |  |  |  |
| Weather Rating:          | IP20                                    |  |  |  |  |
| Size:                    | 71mm x 25mm x 20mm                      |  |  |  |  |
| Security:                | Mac Encryption;WEP/WAPI/TKIP/AES        |  |  |  |  |
| WiFi Standard:           | IEEE802.11/b/g/n                        |  |  |  |  |
| System Req's:            | iOS 8.0 of higher, Android 5 or higher. |  |  |  |  |
| Warranty:                | 1 year replacement                      |  |  |  |  |
|                          |                                         |  |  |  |  |