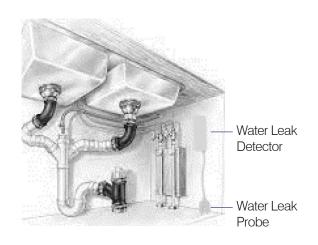

## SMART WIFI WATER LEAK DETECTOR

## Monitor the device status from your phone, if water is detected you will receive a notification.

- Create rules and automations based on the device status, eq. if water is detected activate the siren alarm.
- · Receive alerts to your phone if a water leak is detected
- Receive alerts to your phone if water is no longer detected. For example, if the water level has dropped below a certain level in a pool or tank.
- Compatible with BrilliantSmart devices via automation & IFTTT.
- Works with other BrilliantSmart devices via automation.

## **APPLICATIONS**

- Detect real time alerts when water leaks are detected.
- \*Create in app automations to work with other Brilliant Smart products based on certain behaviours i.e. When a water leak is detected, activate the Smart Siren Alarm, or when water is detected, turn on the Smart Globe in Red colour.