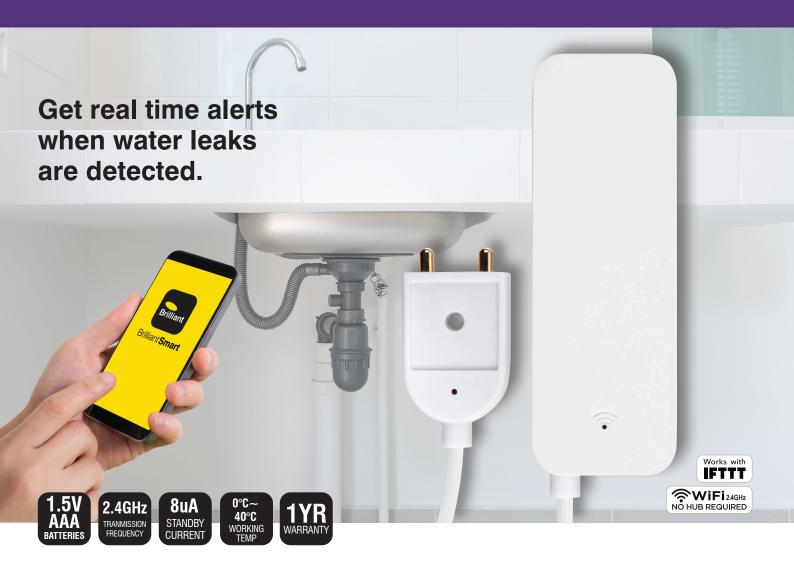

## SMART WIFI WATER LEAK DETECTOR

## Monitor the device status from your phone, if water is detected you will receive a notification.

- Create rules and automations based on the device status, eq. if water is detected activate the siren alarm.
- · Receive alerts to your phone if a water leak is detected
- Receive alerts to your phone if water is no longer detected. For example, if the water level has dropped below a certain level in a pool or tank.
- Compatible with BrilliantSmart devices via automation & IFTTT.
- Works with other BrilliantSmart devices via automation.

## **APPLICATIONS**

- Detect real time alerts when water leaks are detected.
- \*Create in app automations to work with other Brilliant Smart products based on certain behaviours i.e. When a water leak is detected, activate the Smart Siren Alarm, or when water is detected, turn on the Smart Globe in Red colour.