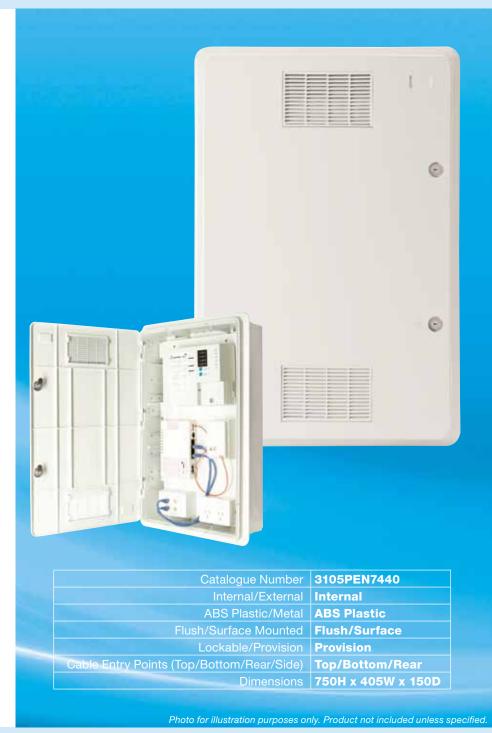

## 3105PEN7440

This is Clipsal's most versatile HDU available as it can house your customer's entire home networking needs – including wireless services. The Acrylonitrile butadiene styrene (ABS) plastic HDU has been specifically designed for FTTH, with plenty of space for all of the necessary equipment required, cabling and more.

## 3105PEN7440 Features:

- Flush mount kit supplied as standard.
- Removable hinged door.
- Made from strong ABS plastic in White Electric.
- Vented front door for air circulation (specifically for backup power supply air circulation).
- Removable equipment mounting panel with grid lines, for ease of installation.
- Wi-Fi network compatible.
- Cutout for GPO on top and bottom when recess-mounted.
- Matching key locks x 2 (provided as standard).
- Zoned areas on rear of gear tray.
- Mounting racks included.