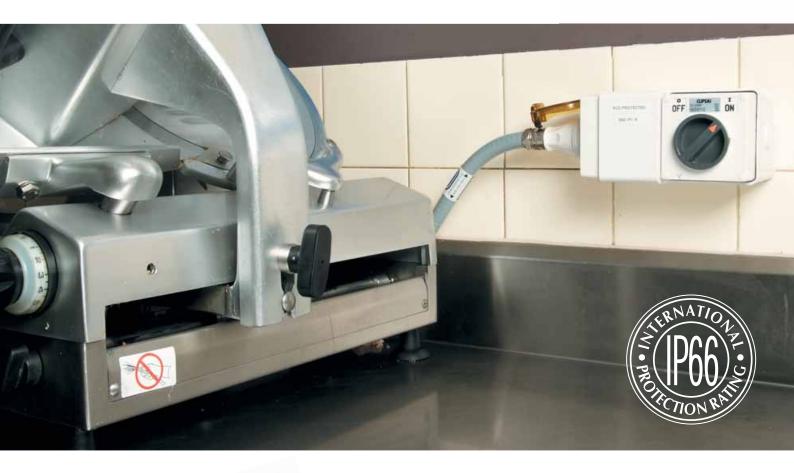

# 56EV2 Series

Safety comes first

Clipsal's new 56EV2 Back Boxes can have sockets fitted horizontally or vertically, allowing the plug to run flush with the wall. This prevents the hazard of plugs protruding out from walls in high traffic areas.

## Safety comes first