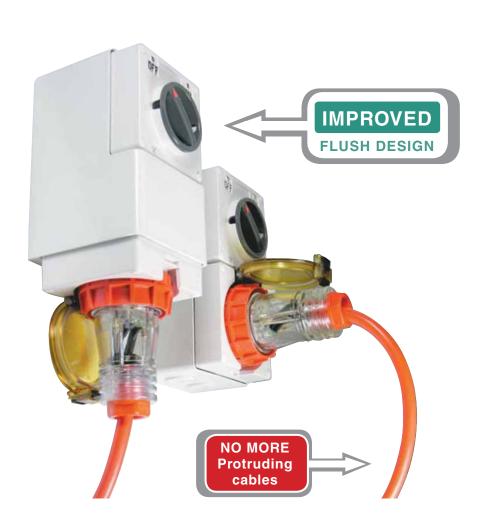

# 56EV2 Series

Safety comes first

Clipsal's new 56EV2 Back Boxes can have sockets fitted horizontally or vertically, allowing the plug to run flush with the wall. This prevents the hazard of plugs protruding out from walls in high traffic areas.