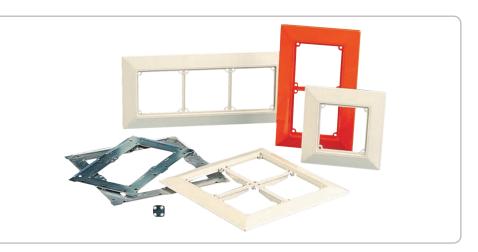

## Adaptable Enclosures

**Moulded Surrounds and Metal Brackets** 

56FA1, 56FA2, 56FA3 and 56FA4 Flush Surrounds contain a moulded flange, foam gasket and stainless steel mounting screws.

56FA1B, 56FA2B, 56FA3B and 56FA4B Flush Surrounds contain a corrosion resistant steel mounting metal bracket.