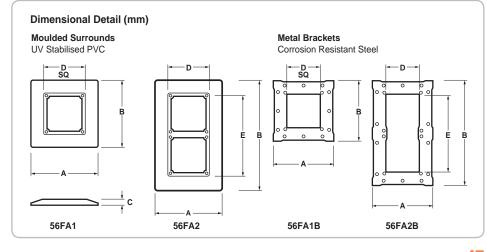

## Option available

- Resistant Orange add RO to Catalogue Number e.g. 56FA1 becomes 56FA1,RO.
- Resistant White add RW to Catalogue Number e.g. 56FA1 becomes 56FA1,RW.

| Catalogue<br>Number | Number<br>of Gangs | Description                                | Dimensions (mm) |     |    |     |     |
|---------------------|--------------------|--------------------------------------------|-----------------|-----|----|-----|-----|
|                     |                    |                                            | Α               | В   | C  | D   | E   |
| 56FA1               | 1                  | Flush surround suits single gang 56 Series | 157             | 157 | 13 | 97  |     |
| 56FA1B              | 1                  | Metal mounting bracket suits 56FA1         | 141             | 141 |    | 82  |     |
| 56FA2               | 2                  | Flush surround suits two gang 56 Series    | 157             | 254 | 13 | 97  | 194 |
| 56FA2B              | 2                  | Metal mounting bracket suits 56FA2         | 141             | 242 |    | 82  | 179 |
| 56FA3               | 3                  | Flush surround suits three gang 56 Series  | 157             | 350 | 13 | 97  | 281 |
| 56FA3B              | 3                  | Metal mounting bracket suits 56FA3         | 141             | 338 |    | 82  | 275 |
| 56FA4               | 4                  | Flush surround suits four gang 56 Series   | 254             | 254 | 13 | 184 | 184 |
| 56FA4B              | 4                  | Metal mounting bracket suits 56FA4         | 242             | 242 |    | 179 | 179 |