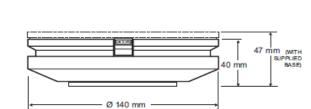

## **Specifications**

| Main Power Source:      | 220-240 V a.c., 50 Hz                                                                                                          |
|-------------------------|--------------------------------------------------------------------------------------------------------------------------------|
| Secondary Power Source: | Rechargeable lithium battery (sealed in)                                                                                       |
| Operating Current:      | ≤40 mA                                                                                                                         |
| Standby Power:          | < 3mW                                                                                                                          |
| Battery Life:           | Ten years                                                                                                                      |
| Sensing Type:           | Photoelectric. This alarm contains NO radioactive material                                                                     |
| Insect Screen:          | 1.2mm diameter PC mesh mitigates insect ingress into sensing chamber.                                                          |
| Operating Temperature:  | 0 °C to 45 °C                                                                                                                  |
| Ambient Humidity:       | 5% to 95%                                                                                                                      |
| Interconnecting:        | 40 alarms over 150 metres maximum (20 alarms for wireless)                                                                     |
| Terminal Provisions:    | Active, Neutral, Loop and Interconnect terminals, each accommodates 2 × 1.5 mm <sup>2</sup> , min cable size: 1mm <sup>2</sup> |
| Hom Level:              | 85 dB at three metres minimum                                                                                                  |
| Visual Indicators:      | Green LED for mains power ON Red LED for warning and low battery indication                                                    |
| Approvals:              | Activfire SAI Global RCM                                                                                                       |
| Complies with:          | AS3786:2014 and AS/NZS60065:2012                                                                                               |