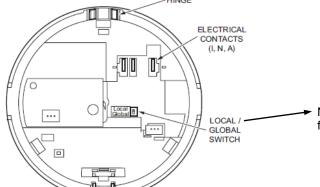

NOTE - Local/Global Switch - defines the relay trigger function on the optional 755RB relay base only.