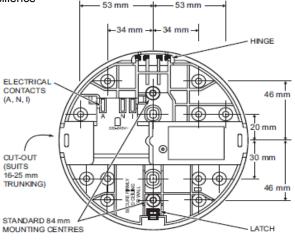

## **Specifications**

| Main Power Source:      | 220-240 V a.c., 50 Hz                                                                                                          |
|-------------------------|--------------------------------------------------------------------------------------------------------------------------------|
| Secondary Power Source: | Rechargeable lithium battery (sealed in)                                                                                       |
| Operating Current:      | ≤40 mA                                                                                                                         |
| Standby Power:          | < 3mW                                                                                                                          |
| Battery Life:           | Ten years                                                                                                                      |
| Sensing Type:           | Photoelectric. This alarm contains NO radioactive material                                                                     |
| Insect Screen:          | 1.2mm diameter PC mesh mitigates insect ingress into sensing chamber.                                                          |
| Operating Temperature:  | 0 °C to 45 °C                                                                                                                  |
| Ambient Humidity:       | 5% to 95%                                                                                                                      |
| Interconnecting:        | 40 alarms over 150 metres maximum (20 alarms for wireless)                                                                     |
| Terminal Provisions:    | Active, Neutral, Loop and Interconnect terminals, each accommodates 2 × 1.5 mm <sup>2</sup> , min cable size: 1mm <sup>2</sup> |
| Hom Level:              | 85 dB at three metres minimum                                                                                                  |
| Visual Indicators:      | Green LED for mains power ON Red LED for warning and low battery indication                                                    |
| Approvals:              | Activfire SAI Global RCM                                                                                                       |
| Complies with:          | AS3786:2014 and AS/NZS60065:2012                                                                                               |