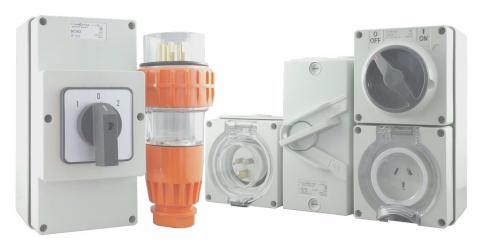

#### [ DESCRIPTION ]

The IMPACT Series of changeovers witches are designed for tough Australian conditions and are designed to give full motor control in a unit that is rated IP55. Manufactured from impact and chemical resistant material ensures it will withstand harsh treatment in most industrial environments. All seals are silicone based and are available in 500V 20A to 63A.

#### [FEATURES]

- Impact and Chemical Resistant
- Silicone Based Seals
- Ample Conduit Entries
- Screw Caps Included