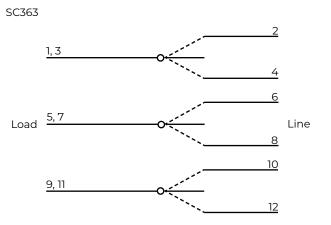

--------------------|-------|-------|-------------------------------|--------------------|
|  |                 |     | AC21A                           | AC22A | AC23A | AC23A (standard motor)        |                    |
|  | SC320           | 20A | 20                              | 20    | 15    | 7.5/3.7kw                     | 1 x 32mm, 2 x 25mm |
|  | SC325           | 25A | 25                              | 25    | 22    | 11/5.5kw                      | 1 x 32mm, 2 x 25mm |
|  | SC332           | 32A | 32                              | 32    | 30    | 15/7.5kw                      | 3 x 25mm           |
|  | SC363           | 63A | 63                              | 63    | 57    | 30/18.5kw                     | 1 x 32mm, 2 x 25mm |

#### [WIRING DIAGRAM]

SC320 | SC325 | SC332





#### [WARRANTY]

Connected Switchgear IMPACT series of product come with a trusted 5 Year In House Warranty. That means that you have peace of mind knowing that if a fault develops within a five year period, Connected Group Australia will cover the cost of replacing the product and it's installation.\*

\* See our website for full terms and conditions www.connectedswitchgear.com.au

## IMPACT