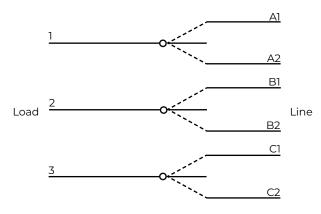

----------------------|-------|-------|-------------------------------|--------------------|
|  |                 |     | AC21A                           | AC22A | AC23A | AC23A (standard motor)        |                    |
|  | SC320           | 20A | 20                              | 20    | 15    | 7.5/3.7kw                     | 1 x 32mm, 2 x 25mm |
|  | SC325           | 25A | 25                              | 25    | 22    | 11/5.5kw                      | 1 x 32mm, 2 x 25mm |
|  | SC332           | 32A | 32                              | 32    | 30    | 15/7.5kw                      | 3 x 25mm           |
|  | SC363           | 63A | 63                              | 63    | 57    | 30/18.5kw                     | 1 x 32mm, 2 x 25mm |

#### [WIRING DIAGRAM]

SC320 | SC325 | SC332





#### [WARRANTY]

Connected Switchgear IMPACT series of product come with a trusted 5 Year In House Warranty. That means that you have peace of mind knowing that if a fault develops within a five year period, Connected Group Australia will cover the cost of replacing the product and it's installation.\*

\* See our website for full terms and conditions www.connectedswitchgear.com.au

## IMPACT