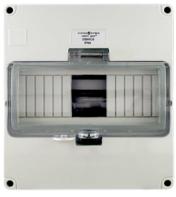

# [IMAGES]

DBWC4N

DBWC4N Side

### [SPECIFICATIONS]

| Product<br>Code | Neon<br>Indicator | Height<br>(mm) | Width<br>(mm) | Depth<br>(mm) | Link Holes       | Conduit Entries    |
|-----------------|-------------------|----------------|---------------|---------------|------------------|--------------------|
| DBWC4N          | Yes               | 195            | 100           | 105           | N/A              | 2 x 32mm, 3 x 25mm |
| DBWC4           | No                | 195            | 100           | 100           | 4 x 5mm, 2 x 7mm | 2 x 32mm, 3 x 25mm |
| DBWC8           | No                | 200            | 173           | 100           | N/A              | 3 x 32mm, 3 x 25mm |
| DBWC4N-S        | Yes               | 195            | 100           | 105           | N/A              | 2 x 32mm, 3 x 25mm |