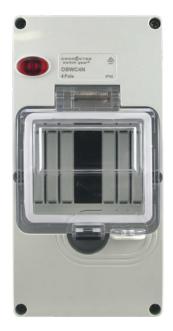

# [IMAGES]

DBWC4N

DBWC4N Side

## [ DESCRIPTION ]

The IMPACT Series range of weatherproof enclosures are manufactured from impact and chemical resistant polycarbonate material, designed to achieve IP66 protection rating. Modular ME2 and ME4 base allows to interchange between IMPACT and IMPACT S Series products. The hinged transparent cover is lockable and comes complete with 35mm din rail. brass neutral link and 240V red neon indicator.

#### [FEATURES]

- · Impact and Chemical Resistant
- Automatic Snap Catch Latch
- Hose Proof & Dust Resistant Flaps
- Lockable Transparent Door
- · 35mm Din Rail
- 240V Red Neon Indicator
- Ample Conduit Entries