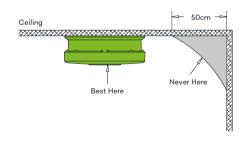

| Fine Mesh                      |
| Product Life Time    | >10 years                      |
| Battery Life Time    | >10 years                      |

| Hush Time                | < 8 min                        |
|--------------------------|--------------------------------|
| Humidity Range           | < 93% relative humidity(RH)    |
| Temperature Range        | 1.0°C to 40°C                  |
| Wireless Frequency       | 433MHz                         |
| Wireless Interconnection | Up to 40pcs                    |
| Program                  | Automatic dust compensation    |
| Plastic Material         | VO level flame retardant ABS   |
| Product Size             | 120mm in diameter x 38mm depth |
| Warranty                 | 10 Years                       |

## **INSTALLATION**









## **DetectOn Pty Ltd**

Toll Free: 1300 205 222 DetectOn.com.au Level 14, 275 Alfred St, North Sydney NSW 2060 Australia