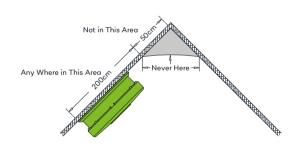

| Fine Mesh                      |
| Product Life Time    | >10 years                      |
| Battery Life Time    | >10 years                      |

| Hush Time                | < 8 min                        |
|--------------------------|--------------------------------|
| Humidity Range           | < 93% relative humidity(RH)    |
| Temperature Range        | 1.0°C to 40°C                  |
| Wireless Frequency       | 433MHz                         |
| Wireless Interconnection | Up to 40pcs                    |
| Program                  | Automatic dust compensation    |
| Plastic Material         | VO level flame retardant ABS   |
| Product Size             | 120mm in diameter x 38mm depth |
| Warranty                 | 10 Years                       |

## **INSTALLATION**









## **DetectOn Pty Ltd**

Toll Free: 1300 205 222 DetectOn.com.au Level 14, 275 Alfred St, North Sydney NSW 2060 Australia