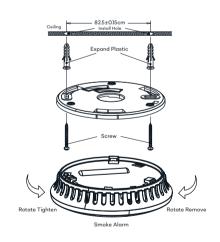

| Fine Mesh                      |
| Product Life Time    | >10 years                      |
| Battery Life Time    | >10 years                      |

| Hush Time                | < 8 min                        |
|--------------------------|--------------------------------|
| Humidity Range           | < 93% relative humidity(RH)    |
| Temperature Range        | 1.0°C to 40°C                  |
| Wireless Frequency       | 433MHz                         |
| Wireless Interconnection | Up to 40pcs                    |
| Program                  | Automatic dust compensation    |
| Plastic Material         | VO level flame retardant ABS   |
| Product Size             | 120mm in diameter x 38mm depth |
| Warranty                 | 10 Years                       |

## **INSTALLATION**









## **DetectOn Pty Ltd**

Toll Free: 1300 205 222 DetectOn.com.au Level 14, 275 Alfred St, North Sydney NSW 2060 Australia