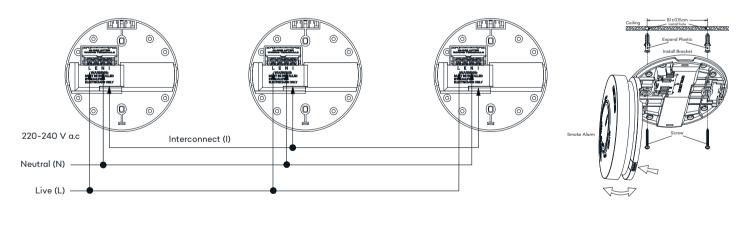

|
| Power Supply         | AC 220V-240V with<br>DC 9 V battery backup | Wired Interconnection | Up to 40pcs                      |
|                      |                                            | Humidity Range        | < 93% relative humidity (RH)     |
| Operation Current    | ≤ 100mA with AC power                      | Temperature Range     | 1.0°C to 40°C                    |
| Australian Standards | AS3786:2014                                | Plastic Material      | VO level flame retardant ABS     |
| Alarm Volume         | >85dB(A) @3 metres                         | Product Size          | 140mm in diameter x 44.9mm depth |
| Hush Time            | 8 mins                                     | Warranty              | 10 Years                         |

## **INSTALLATION**





## INNOVATION AND QUALITY You can rely on





DetectOn Pty Ltd Toll Free: 1300 205 222 DetectOn.com.au Level 14, 275 Alfred St, North Sydney NSW 2060 Australia