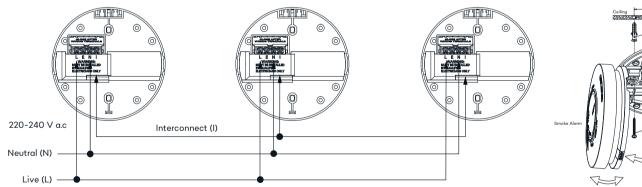

backup |
| Operation Current    | ≤ 100mA with AC power                      |
| Australian Standards | AS3786:2014                                |
| Alarm Volume         | >85dB(A) @3 metres                         |
| Hush Time            | 8 mins                                     |

| Product Life Time     | >10 years                        |
|-----------------------|----------------------------------|
| Wired Interconnection | Up to 40pcs                      |
| Humidity Range        | < 93% relative humidity (RH)     |
| Temperature Range     | 1.0°C to 40°C                    |
| Plastic Material      | VO level flame retardant ABS     |
| Product Size          | 140mm in diameter x 44.9mm depth |
| Warranty              | 10 Years                         |

## **INSTALLATION**







**INNOVATION AND QUALITY** You can rely on

## **DetectOn Pty Ltd**

Toll Free: 1300 205 222 DetectOn.com.au Level 14, 275 Alfred St, North Sydney NSW 2060 Australia