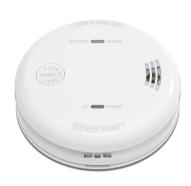

## **SPECIFICATIONS**

| Model Number         | MW10                                       |
|----------------------|--------------------------------------------|
| Sensor Type          | Photoelectric smoke sensor                 |
| Power Supply         | AC 220V-240V with<br>DC 9 V battery backup |
| Operation Current    | ≤ 100mA with AC power                      |
| Australian Standards | AS3786:2014                                |
| Alarm Volume         | >85dB(A) @3 metres                         |
| Hush Time            | 8 mins                                     |

| Product Life Time     | >10 years                        |
|-----------------------|----------------------------------|
| Wired Interconnection | Up to 40pcs                      |
| Humidity Range        | < 93% relative humidity (RH)     |
| Temperature Range     | 1.0°C to 40°C                    |
| Plastic Material      | VO level flame retardant ABS     |
| Product Size          | 140mm in diameter x 44.9mm depth |
| Warranty              | 10 Years                         |