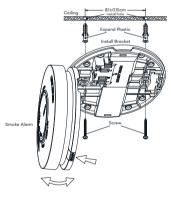

ckup |
| Operation Current    | ≤ 100mA with AC power                      |
| Australian Standards | AS3786:2014                                |
| Alarm Volume         | >85dB(A) @3 metres                         |
| Hush Time            | 8 mins                                     |

| Product Life Time     | >10 years                        |
|-----------------------|----------------------------------|
| Wired Interconnection | Up to 40pcs                      |
| Humidity Range        | < 93% relative humidity (RH)     |
| Temperature Range     | 1.0°C to 40°C                    |
| Plastic Material      | VO level flame retardant ABS     |
| Product Size          | 140mm in diameter x 44.9mm depth |
| Warranty              | 10 Years                         |

## **INSTALLATION**







**INNOVATION AND QUALITY** You can rely on

## **DetectOn Pty Ltd**

Toll Free: 1300 205 222 DetectOn.com.au Level 14, 275 Alfred St, North Sydney NSW 2060 Australia