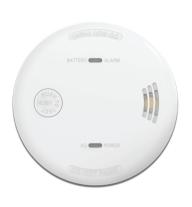

## **SPECIFICATIONS**

| Model Number         | MW10                                       |
|----------------------|--------------------------------------------|
| Sensor Type          | Photoelectric smoke sensor                 |
| Power Supply         | AC 220V-240V with<br>DC 9 V battery backup |
| Operation Current    | ≤ 100mA with AC power                      |
| Australian Standards | AS3786:2014                                |
| Alarm Volume         | >85dB(A) @3 metres                         |
| Hush Time            | 8 mins                                     |

| Product Life Time     | >10 years                        |
|-----------------------|----------------------------------|
| Wired Interconnection | Up to 40pcs                      |
| Humidity Range        | < 93% relative humidity (RH)     |
| Temperature Range     | 1.0°C to 40°C                    |
| Plastic Material      | VO level flame retardant ABS     |
| Product Size          | 140mm in diameter x 44.9mm depth |
| Warranty              | 10 Years                         |