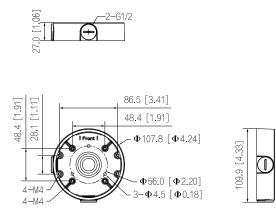

# Dimensions (mm[inch])

## **Technical Specification**

| Structure            |                                                                |  |
|----------------------|----------------------------------------------------------------|--|
| Casing Material      | Aluminum alloy                                                 |  |
| Product Dimensions   | Φ109.9 mm × 27.0 mm (Φ4.33" × 1.06")                           |  |
| Appearance Color     | White                                                          |  |
| Net Weight           | 0.17 kg (0.37 lb)                                              |  |
| Gross Weight         | 0.23 kg (0.51 lb)                                              |  |
| Load bearing         | 1.0 kg (2.20 lb)                                               |  |
| Installation         | Junction mount                                                 |  |
| Screw Thread Type    | G1/2                                                           |  |
| Packaging Dimensions | 119 mm × 49 mm × 124 mm (4.69" × 1.93" × 4.88")<br>(L × W × H) |  |
| Applicable Model     | Please see "Camera Accessories Selection"                      |  |