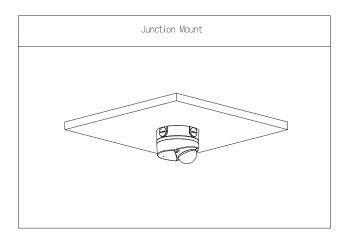

# Installation

## **Technical Specification**

| Structure            |                                                                |  |
|----------------------|----------------------------------------------------------------|--|
| Casing Material      | Aluminum alloy                                                 |  |
| Product Dimensions   | Φ109.9 mm × 27.0 mm (Φ4.33" × 1.06")                           |  |
| Appearance Color     | White                                                          |  |
| Net Weight           | 0.17 kg (0.37 lb)                                              |  |
| Gross Weight         | 0.23 kg (0.51 lb)                                              |  |
| Load bearing         | 1.0 kg (2.20 lb)                                               |  |
| Installation         | Junction mount                                                 |  |
| Screw Thread Type    | G1/2                                                           |  |
| Packaging Dimensions | 119 mm × 49 mm × 124 mm (4.69" × 1.93" × 4.88")<br>(L × W × H) |  |
| Applicable Model     | Please see "Camera Accessories Selection"                      |  |