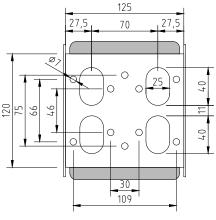

## AT A GLANCE...

Size:

Outlets:

- Stock Colours:

110 x 140 x 125 mm Standard Size Black, White and APO Grey, Natural Anodised and Stainless Steel

AFB20 CABLE ENTRY DETAILS

- Capacity for 2 standard outlet plates (1 x double power & 1 x Data and/or A.V.).
- Strong powder coated steel construction.
- Maximum power and voice/data plates within a small box.
- Suitable for Category 6A data cabling.
- Multiple box combinations to any size module, may be ordered.
- Suitable for mounting on both floor and bench applications.
- Powder coat finish. Standard colours are Black, White and APO Grey.
- Also available in Natural Anodised and Stainless Steel 304 No. 4.
- This product has been examined in accordance with AS 3000 and conforms to A.C.A requirements.