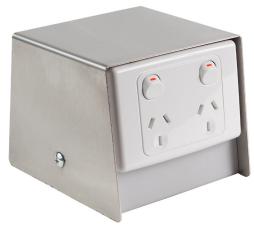

## AT A GLANCE...

Size:

Outlets:

- Stock Colours:

110 x 140 x 125 mm Standard Size Black, White and APO Grey, Natural Anodised and Stainless Steel

AFB20 CABLE ENTRY DETAILS

- Capacity for 2 standard outlet plates (1 x double power & 1 x Data and/or A.V.).
- Strong powder coated steel construction.
- Maximum power and voice/data plates within a small box.
- Suitable for Category 6A data cabling.
- Multiple box combinations to any size module, may be ordered.
- Suitable for mounting on both floor and bench applications.
- Powder coat finish. Standard colours are Black, White and APO Grey.
- Also available in Natural Anodised and Stainless Steel 304 No. 4.
- This product has been examined in accordance with AS 3000 and conforms to A.C.A requirements.