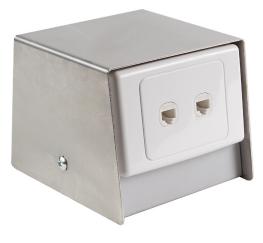

## AT A GLANCE...

Size:

Outlets:

- Stock Colours:

110 x 140 x 125 mm Standard Size Black, White and APO Grey, Natural Anodised and Stainless Steel

AFB20 CABLE ENTRY DETAILS

- Capacity for 2 standard outlet plates (1 x double power & 1 x Data and/or A.V.).
- Strong powder coated steel construction.
- Maximum power and voice/data plates within a small box.
- Suitable for Category 6A data cabling.
- Multiple box combinations to any size module, may be ordered.
- Suitable for mounting on both floor and bench applications.
- Powder coat finish. Standard colours are Black, White and APO Grey.
- Also available in Natural Anodised and Stainless Steel 304 No. 4.
- This product has been examined in accordance with AS 3000 and conforms to A.C.A requirements.