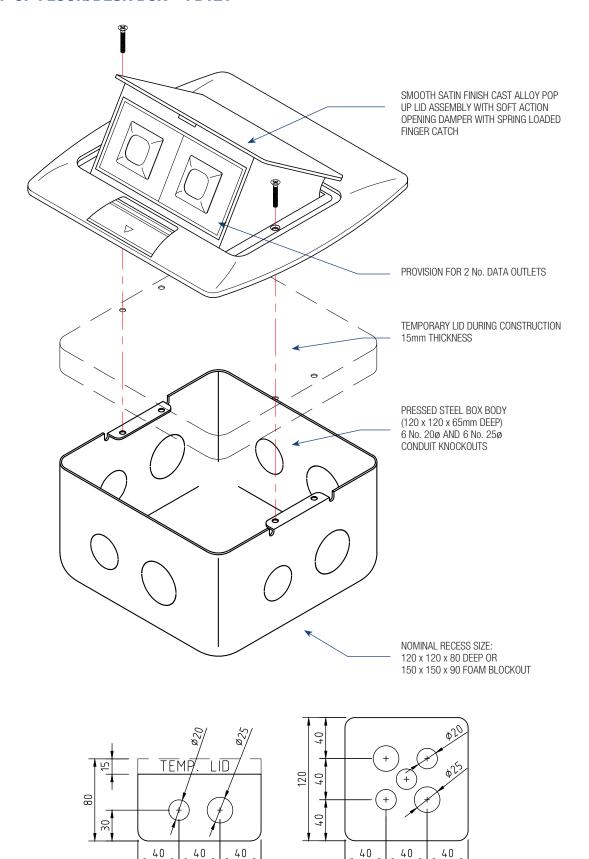

### **ASSEMBLY DIAGRAM**

### **POP UP FLOOR/DESK BOX - FB121**

120

**CONDUIT LOCATION** 

**BOX BASE** 

120

**CONDUIT LOCATION** 

TO SIDES (TYP.)