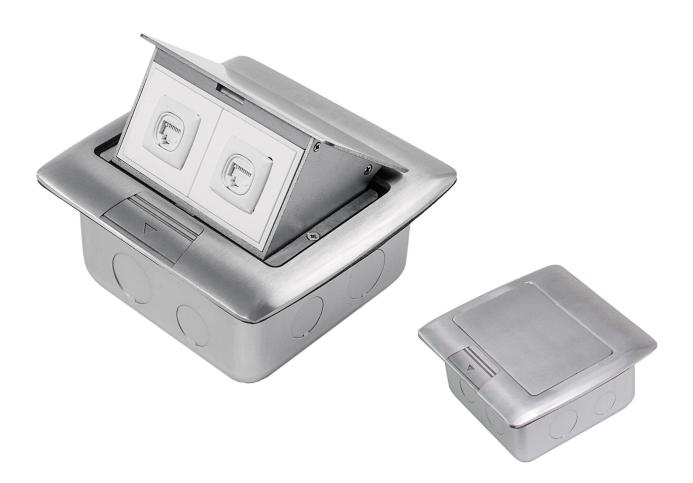

#### AT A GLANCE...

Capacity: 2 No. data mounts

■ Box Size: 120 x 120 x 80 mm Deep

Lid Material: Satin AlloyLid Size: 155 x 145 mm

# "Easy as ECD""

- Suitable for use on carpeted floors, bench tops, desks and board room tables.
- Pop up action allows the floor/desk box to be discretely tucked away when not in use.
- Lid damper provides a smooth pop up action.
- The FB121 Pop Up Floor/Desk box has a capacity of 2 no. data mounts.
- With a compact and hard wearing design, it measures only 155 x 145 mm and is available with a satin alloy finish.
- Supplied with temporary lid for construction.
- This product has been examined in accordance with AS 3000 and conforms to A.C.M.A. requirements.