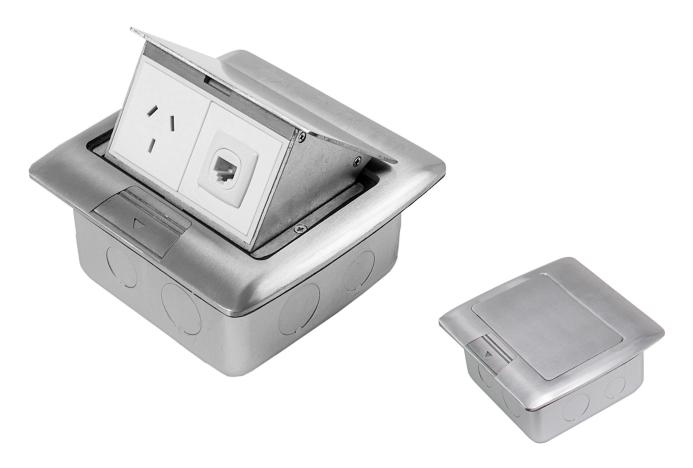

#### AT A GLANCE...

Capacity: 1 No. Auto Switch GPO and

1 No. data mount

■ Box Size: 120 x 120 x 80 mm Deep

Lid Material: Satin AlloyLid Size: 155 x 145 mm

# "Easy as ECD""

- Suitable for use on carpeted floors, bench tops, desks and board room tables.
- Pop up action allows the floor/desk box to be discretely tucked away when not in use.
- Lid damper provides a smooth pop up action.
- The FB122 Pop Up Floor/Desk box has a capacity of 1 no. auto switch GPO and 1 no. data mount.
- Power outlet is pre-wired to a terminal block for quicker, easy and more cost effective on-site installation.
- With a compact and hard wearing design, it measures only 155 x 145 mm and is available with a satin alloy finish.
- Supplied with temporary lid for construction.
- This product has been examined in accordance with AS 3000 and conforms to A.C.M.A. requirements.