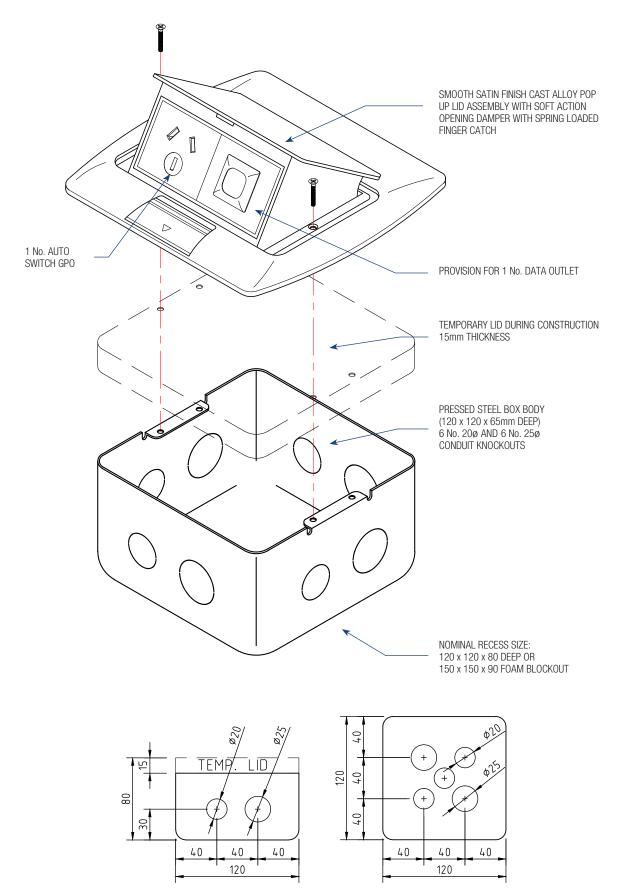

#### **ASSEMBLY DIAGRAM**

### **POP UP FLOOR/DESK BOX - FB122**

**CONDUIT LOCATION** 

TO SIDES (TYP.)

**CONDUIT LOCATION** 

**BOX BASE**

#### AT A GLANCE...

Capacity: 1 No. Auto Switch GPO and

1 No. data mount

■ Box Size: 120 x 120 x 80 mm Deep

Lid Material: Satin AlloyLid Size: 155 x 145 mm