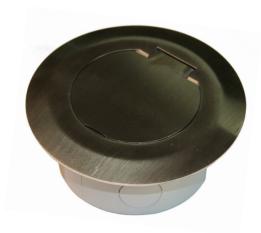

## Stainless Steel Flush Floor Box Round Lid

- The FB130 'Round' Floor Outlet box features a solid 1.5 mm thick stainless steel frame and lid with spring closer.
- Complete with 1 No. single auto switch GPO.
- The cover bevels down to a fine edge and is suitable for use with carpet, polished floor boards, ceramic tiles and vinyl floor coverings.
- Gasket surrounding GPO to prevent ingress of dust when lid is in the closed position.
- Comes compete with low profile round floor box body (95 mm Diameter x 50 mm Deep).
- 4 No. 25 mm Diameter conduit entries to side and 1 No. 25/32 mm Diameter combined conduit entry to base.
- Lid assembly is compatible as a replacement for similar existing plastic round floor box lids.