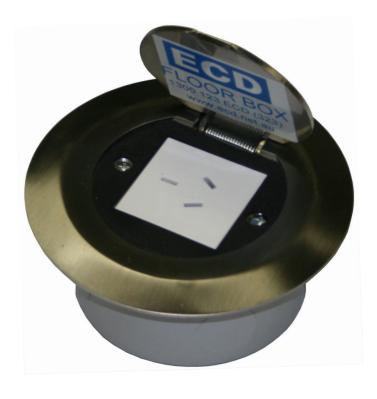

## Stainless Steel Flush Floor Box Round Lid

## AT A GLANCE...

Capacity: 1 x No. Auto Switch GPO

■ Box Size: 95 mm Diam. x 50 mm Deep

Lid Material: Stainless Steel 130 mm Diam.

Recess: 100 mm Diam. x 60 mm Core or 100 x 100 mm x 60 mm D

"Easy as ECD""

- The FB130 'Round' Floor Outlet box features a solid 1.5 mm thick stainless steel frame and lid with spring closer.
- Complete with 1 No. single auto switch GPO.
- The cover bevels down to a fine edge and is suitable for use with carpet, polished floor boards, ceramic tiles and vinyl floor coverings.
- Gasket surrounding GPO to prevent ingress of dust when lid is in the closed position.
- Comes compete with low profile round floor box body (95 mm Diameter x 50 mm Deep).
- 4 No. 25 mm Diameter conduit entries to side and 1 No. 25/32 mm Diameter combined conduit entry to base.
- Lid assembly is compatible as a replacement for similar existing plastic round floor box lids.