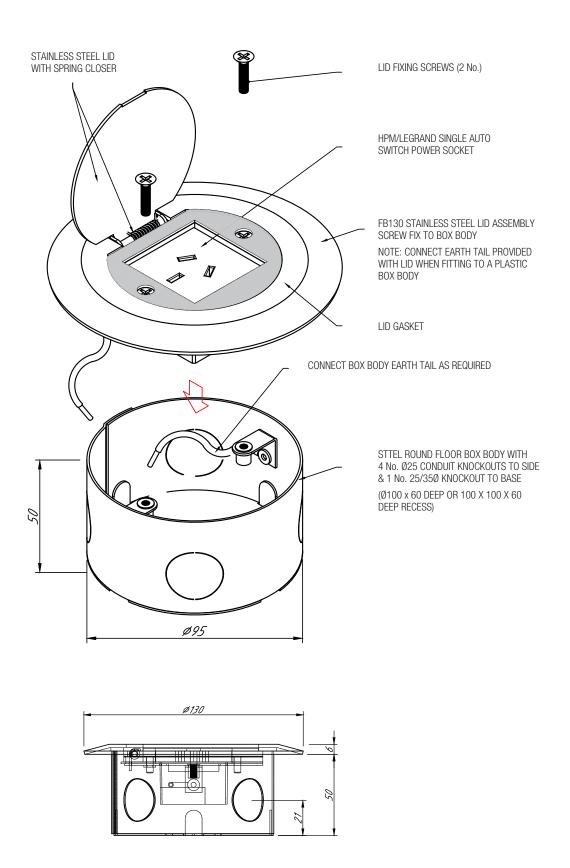

## **ASSEMBLY DIAGRAM**

- The FB130 'Round' Floor Outlet box features a solid 1.5 mm thick stainless steel frame and lid with spring closer.
- Complete with 1 No. single auto switch GPO.
- The cover bevels down to a fine edge and is suitable for use with carpet, polished floor boards, ceramic tiles and vinyl floor coverings.
- Gasket surrounding GPO to prevent ingress of dust when lid is in the closed position.
- Comes compete with low profile round floor box body (95 mm Diameter x 50 mm Deep).
- 4 No. 25 mm Diameter conduit entries to side and 1 No. 25/32 mm Diameter combined conduit entry to base.
- Lid assembly is compatible as a replacement for similar existing plastic round floor box lids.