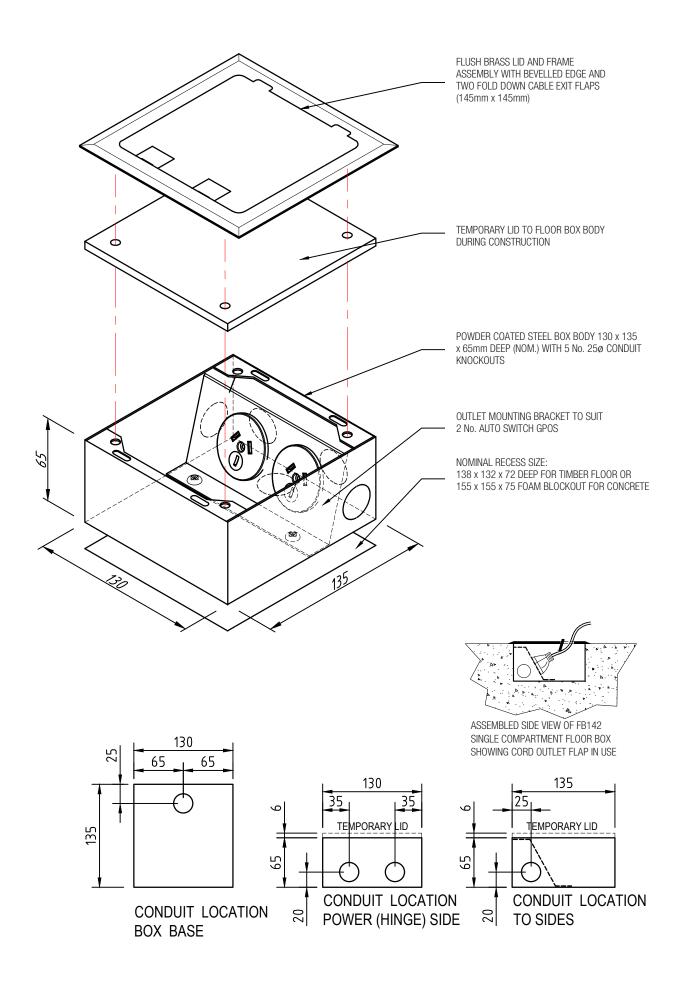

### **ASSEMBLY DIAGRAM**

### **BRASS FLOOR BOX – SHALLOW – FB142**

# "Easy as ECD""

- Compact and stylish, the FB142 Flush Floor Box provides ready access to power outlets recessed in the floor.
- Suitable for use in: Modern open plan living areas, home theatres, showrooms, shop-front displays, boardroom tables, schools, universities, and public buildings.
- Available in Brass, the hard wearing 145 x 145 mm cover bevels down to a fine edge under foot and is suitable for use with polished floor boards, carpet, ceramic tiles and vinyl floor coverings (not suitable for use in wet areas).
- Capacity for 2 x single auto switch GPOs (other combinations available to order).
- Two small flaps allow cords out of the box when in use and close flat when not in use.
- A versatile, practical and decorative solution to your open plan cabling needs.
- Optional mounting plates for single Power & single Data combination available.
- This product has been examined in accordance with AS 3000 and conforms to A.C.M.A requirements.