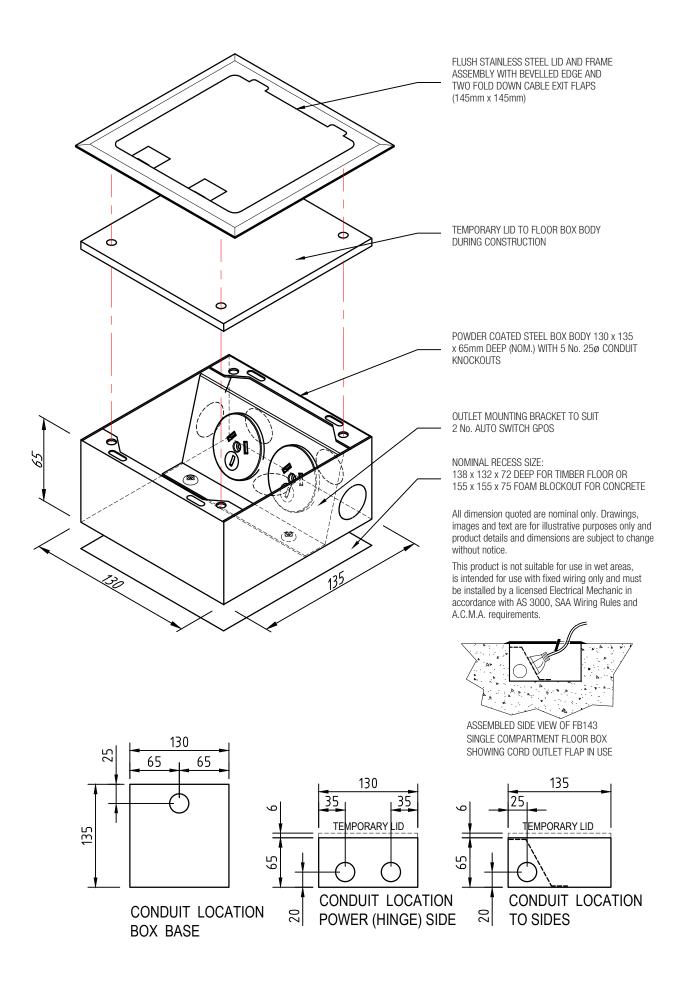

less Steel, the hard wearing 145 x 145 mm cover bevels down to a fine edge under foot and is suitable for use with polished floor boards, carpet, ceramic tiles and vinyl floor coverings (not suitable for use in wet areas).
- Capacity for 2 x single auto switch GPOs (other combinations available to order).
- Two small flaps allow cords out of the box when in use and close flat when not in use.
- A versatile, practical and decorative solution to your open plan cabling needs.
- Optional mounting plates for single Power & single Data combination available.





### Electric Cable Duct Systems P/L

Phone: 1300 123 ECD (323) Fax: 1300 372 825

Email: info@ecd.net.au website: v

website: www.ecd.net.au

ABN 80005544105



#### **ASSEMBLY DIAGRAM**

## STAINLESS STEEL FLOOR BOX - SHALLOW - FB143