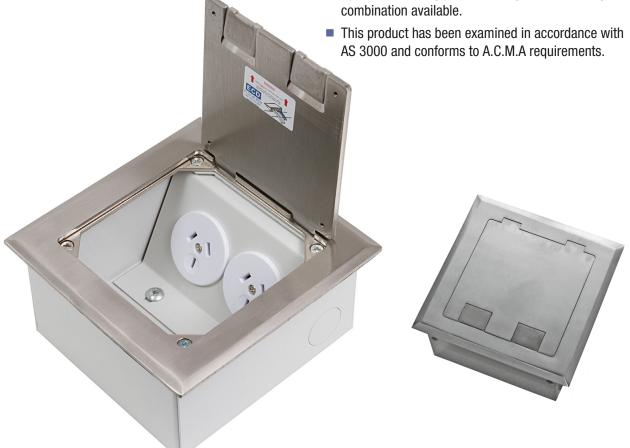

# "Easy as ECD""

- Compact and stylish, the FB143 Flush Floor Box provides ready access to power outlets recessed in the floor.
- Suitable for use in: Modern open plan living areas, home theatres, showrooms, shop-front displays, boardroom tables, schools, universities, and public buildings.
- Available in Stainless Steel, the hard wearing 145 x 145 mm cover bevels down to a fine edge under foot and is suitable for use with polished floor boards, carpet, ceramic tiles and vinyl floor coverings (not suitable for use in wet areas).
- Capacity for 2 x single auto switch GPOs (other combinations available to order).
- Two small flaps allow cords out of the box when in use and close flat when not in use.
- A versatile, practical and decorative solution to your open plan cabling needs.
- Optional mounting plates for single Power & single Data combination available.