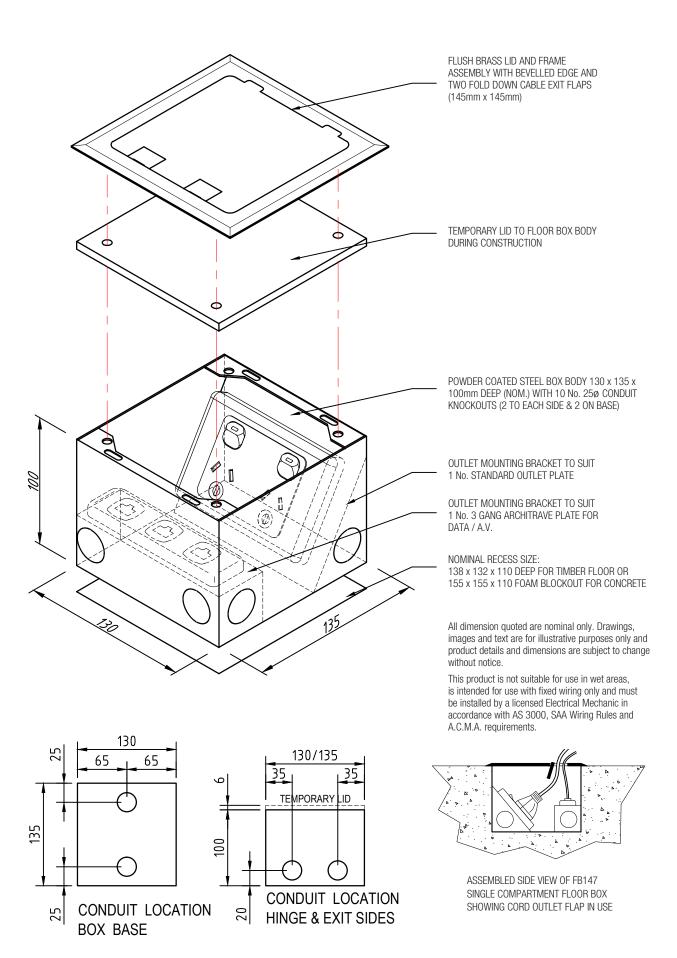

# **Brass Floor Box**

#### AT A GLANCE...

| Capacity:     | 1 standard sized plate  |
|---------------|-------------------------|
|               | 1 No. 3 Gang Data Plate |
| Box Size:     | 135 x 130 x 100 mm Deep |
| Lid Material: | Brass                   |

# "Easy as ECD""

300

- Compact and stylish, the FB147 Series of Flush Floor Boxes provide ready access to power and communication outlets recessed in the floor.
- Suitable for use in: Modern open plan living areas, home theatres, showrooms, shop-front displays, boardroom tables, schools, universities, and public buildings.
- Available in Brass, the hard wearing 145 x 145 mm cover bevels down to a fine edge under foot and is suitable for use with polished floor boards, carpet, ceramic tiles and vinyl floor coverings (not suitable for use in wet areas).
- Capacity 1 x Double GPO and 3 x Data.
- Two small flaps allow cords out of the box when in use and close flat when not in use.
- A versatile, practical and decorative solution to your open plan cabling needs.
- This product has been examined in accordance with AS 3000 and conforms to A.C.M.A requirements.

### **ASSEMBLY DIAGRAM**

### **BRASS FLOOR BOX – FB147**