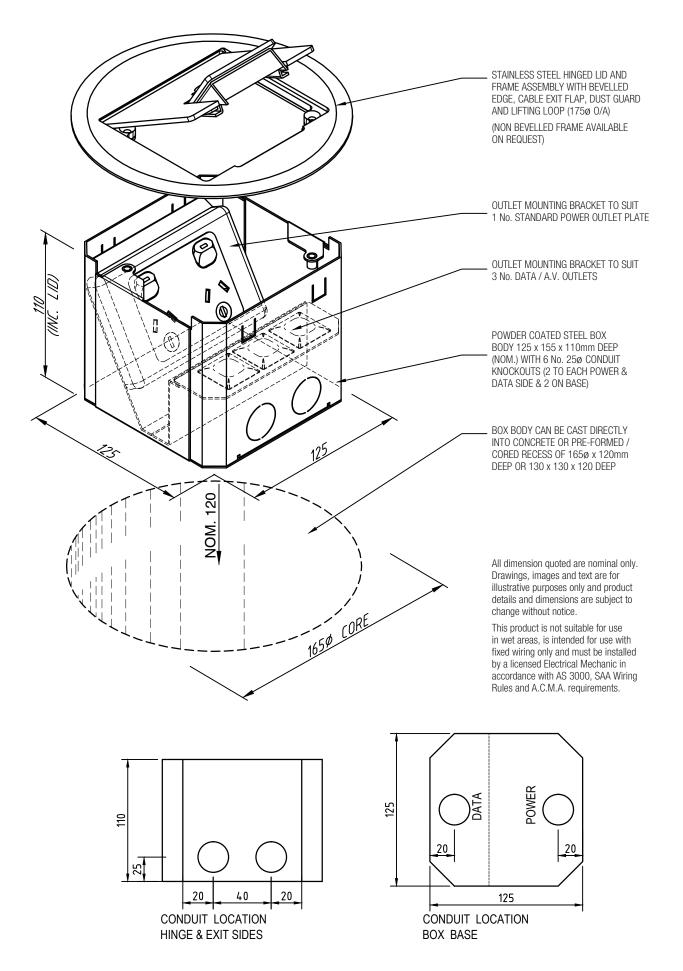

### AT A GLANCE...

Recess:

Capacity: 1 standard sized GPO

3 No. 3 Voice/Data outlets

Box Size: 125 x 125 x 110 mm DeepLid Material: Stainless Steel 175 mm Dia.

165 Dia. x 120 mm Deep Core

or 130 x 130 x 120 mm Deep

### **ASSEMBLY DIAGRAM**

### STAINLESS STEEL FLUSH FLOOR BOX - ROUND LID - FB175