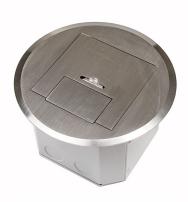

# "Easy as ECD""

- The FB175 'Round' Floor Outlet Box features a solid 3 mm thick, stainless steel lid and frame — Maximum Outlet capacity is 1 No. Standard Double GPO and 3 No. Voice/Data outlets.
- Suitable for Category 6 Data cabling.
- The cover bevels down to a fine edge and is suitable for use with carpet, polished floor boards, ceramic tiles, and vinyl floor coverings.
- The cover is also available with a 'Non' bevelled edge suitable for a flush finish with tiled, timber or other hard finish floors.
- Cable Exit flap allows cords to exit the box when in use and close flat when not in use.
- Power outlets are mounted on an angle within the box to minimise dust accumulation and to allow plugs to be inserted and withdrawn with ease.