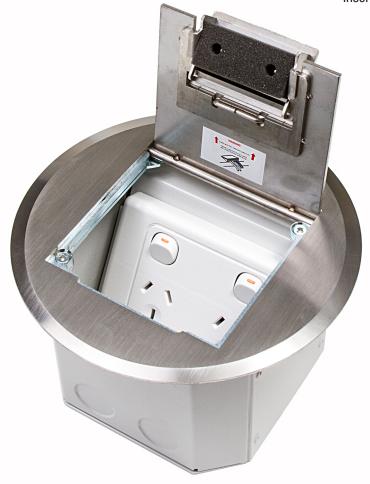

# "Easy as ECD""

- The FB175 'Round' Floor Outlet Box features a solid 3 mm thick, stainless steel lid and frame — Maximum Outlet capacity is 1 No. Standard Double GPO and 3 No. Voice/Data outlets.
- Suitable for Category 6 Data cabling.
- The cover bevels down to a fine edge and is suitable for use with carpet, polished floor boards, ceramic tiles, and vinyl floor coverings.
- The cover is also available with a 'Non' bevelled edge suitable for a flush finish with tiled, timber or other hard finish floors.
- Cable Exit flap allows cords to exit the box when in use and close flat when not in use.
- Power outlets are mounted on an angle within the box to minimise dust accumulation and to allow plugs to be inserted and withdrawn with ease.