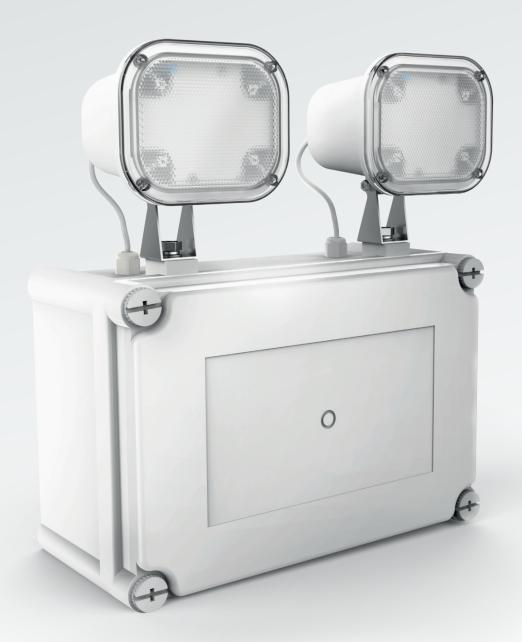

# **TWINSPOT IP65 LITE**

#### **FEATURES**

- Lithium batteries (LiFePO<sub>4</sub>)
- Rated weatherproof at IP65
- Compliant emergency lighting
- Emergency output of 2 x 140lm
- Average power consumption < 0.45 W</li>

# WEATHERPROOF

Suitable for demanding environments with IP65 rating

# ADJUSTABLE HEAD

Adjustable spotlighting to suit requirements