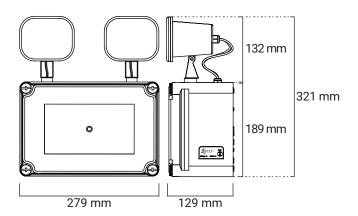

|                | INFORMATION                                                     |           |             |
|----------------|-----------------------------------------------------------------|-----------|-------------|
| GENERAL        |                                                                 |           |             |
| Voltage        | ~230V                                                           |           |             |
| Frequency      | 50Hz                                                            |           |             |
| Ambient temp.  | 0 - 40°C                                                        |           |             |
| Class          | 1                                                               |           |             |
| Wiring         | Terminal block (1-16 m                                          | ım 🗉)     |             |
| Mounting type  | Wall                                                            |           |             |
| IP rating      | IP65                                                            |           |             |
| LED wattage    | 2.7 W                                                           |           |             |
| EMERGENCY      |                                                                 |           |             |
| Lumens         | 2 x 140 lm                                                      |           |             |
| Rated duration | 3 hours                                                         |           |             |
| COMPLIANCE     |                                                                 |           |             |
| Standards      | IEC 60598-2-22<br>CISPR 15<br>EMC-2004/108/EC<br>LVD-2006/95/EC |           |             |
| BATTERY        |                                                                 | CHARGE    |             |
| Туре           | LiFePO <sub>4</sub>                                             | Time      | 16 Hours    |
| Supply current | 600 mA                                                          | Operation | Multi-state |
| Voltage        | 6.4 V                                                           |           |             |
| Code           | zc-batt-1500mah                                                 |           |             |
| CONSTRUCTION   |                                                                 |           |             |
| Body           | PC                                                              |           |             |
| Diffuser       | PC                                                              |           |             |
| Gear tray      | Galvanized steel                                                |           |             |
| Weight         | 2.05 kg net                                                     |           |             |