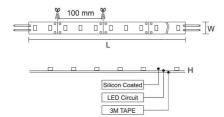

# **Design Specifications**

- Silicon covered 24V weatherproof LED flexible strip with 3M self adhesive tape
- Plug and play ready to use
- 5m length, cuttable every 100 mm at designated cut lines.

NOTE: when cutting LED strips, it is always important to calculate the remaining LED load to reconfirm its compatibility with the existing driver, as driver changes may be required with moderate reduction in loads

## **Technical Specification**

| Product     | Model No.    | Input<br>Voltage<br>(V/AC) | Input<br>Voltage<br>(V/DC) | Watts per<br>metre (W/m) | LEDs Per<br>Metre | Dim (mm)                  |
|-------------|--------------|----------------------------|----------------------------|--------------------------|-------------------|---------------------------|
| ens seniore | FLP24V5M/RGB | 240                        | 24                         | 6                        | 60                | 5000(L) x<br>10(W) x 3(H) |

### **Dimensions**