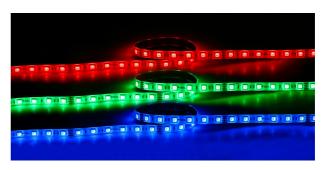

#### FLEXI 24V RGB 5M KIT IP44, FLP24V5M/RGB

A creative 24V, 5m RGB, IP44, LED flexible strip kit

### **Application**

Decorative residential features, bar areas, kitchens and stairs

# **Design Specifications**

- Silicon covered 24V weatherproof LED flexible strip with 3M self adhesive tape
- Plug and play ready to use
- 5m length, cuttable every 100 mm at designated cut lines.

NOTE: when cutting LED strips, it is always important to calculate the remaining LED load to reconfirm its compatibility with the existing driver, as driver changes may be required with moderate reduction in loads

- IP44 weatherproof strip, IP20 driver
- LED channel options refer this section, heat sink required for system performance