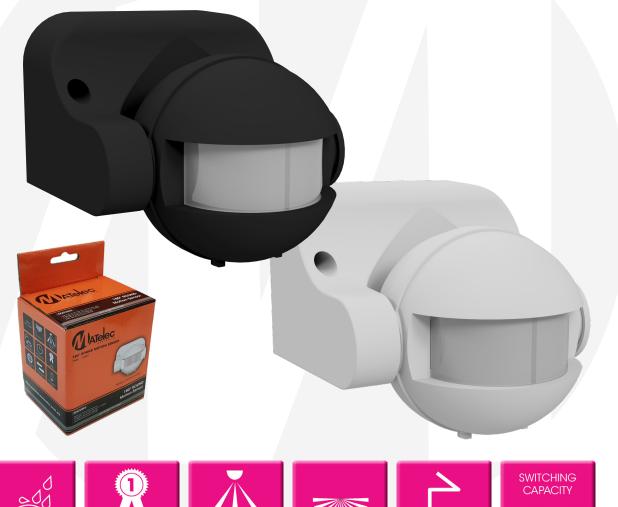

- Wall/Ceiling Mount
- Weatherproof Rating: IP44, Exterior
- Detection Angle: 180°
- Detection Range: Up to 12 metres
- Switching Capacity: 1200W (Incandescent), 300W (Fluorescent), 300W (LED)
- Min. LED load: 1W
- Manual Override: Yes
- Time Delay: 10sec 7mins
- Lux Adjustment: Dusk to Dawn (3-2000lux)
- Fixings supplied
- Voltage: 220 240 V AC 50Hz
- Colours: White and Black
- Warranty: 1 Year
- Sensing Adjustment: Vertical

 1200W INCANDESCENT

 300W FLUORESCENT

 300W FLUORESCENT

 300W LED

| Code      | Description                      | Packing | MOQ | Ctn |
|-----------|----------------------------------|---------|-----|-----|
| FMS-12050 | 180° Round Motion Sensor - Black | 1       | 1   | 50  |
| FMS-12051 | 180° Round Motion Sensor - White | 1       | 1   | 50  |