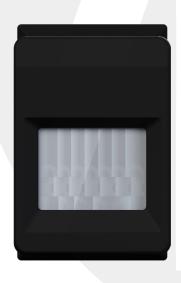

## PIR MOTION SENSOR - 120° WALL MOUNT

## **SENTRY IP66**

Certification: CE, RoHS, SAA

| Code        | Description                                               | Packing | MOQ | Ctn |
|-------------|-----------------------------------------------------------|---------|-----|-----|
| FMS-15000   | PIR Motion Sensor - 120° Wall Mount - Sentry IP66 - Grey  | 1       | 1   | 40  |
| FMS-15000-B | PIR Motion Sensor - 120° Wall Mount - Sentry IP66 - Black | 1       | 1   | 40  |