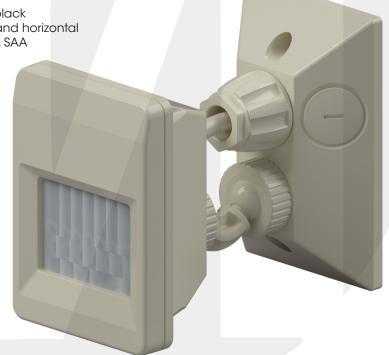

## **SPECIFICATIONS**

Mounting: Wall Weatherproof rating: IP66 Detection angle: 120° Detection range: Up to 18m

2000W resistive (Incandescent), 1000W inductive (Fluorescent or LED) Switching capacity:

Min LED load: 1W Manual override: Yes

Adjustments: Time, lux & sensitivity 10 sec - 15 mins Time delay:

Lux adjustment: Dawn to dusk (3-2000lux)

Voltage: 220 - 240 Vac 50Hz

Connection: Colour: Grey or black

Vertical and horizontal Sensing adjustment:

Certification: CE, RoHS, SAA

| Code        | Description                                               | Packing | MOQ | Ctn |
|-------------|-----------------------------------------------------------|---------|-----|-----|
| FMS-15000   | PIR Motion Sensor - 120° Wall Mount - Sentry IP66 - Grey  | 1       | 1   | 40  |
| FMS-15000-B | PIR Motion Sensor - 120° Wall Mount - Sentry IP66 - Black | 1       | 1   | 40  |