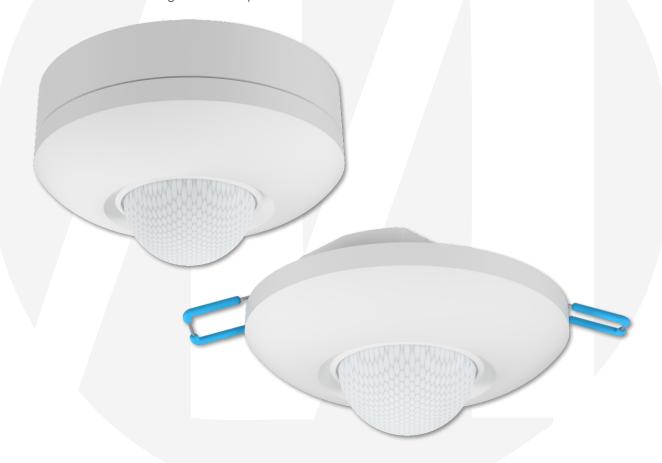

## MOTION SENSOR - DUAL MOUNT

## **ECONO**

- Flush/Recess and Surface/Ceiling Mount All in one
- Weatherproof Rating: IP44
- Detection Angle: 360° Detection Range: 6-16 m
- Switching Capacity: 2000W (Incandescent), 1000W (Fluorescent), 200W (LED)
- Min. LED load: 1W
- Manual Override: Yes
- Time Delay: 10sec 30mins
- Lux Adjustment: Dusk to Dawn (3-2000lux)
- Stainless Steel Fixings Supplied
- Voltage: 220 240 V AC 50Hz
- Colours: White
- Warranty: 3 Year
- Dimensions: 104mm Ø x 38mm
- Cut-Out Hole: 82mm
- Occupancy Feature: High and Low Sensing Zones
- Setting Controls under front cover Easy Access
- **Enlarged Cable Entry**