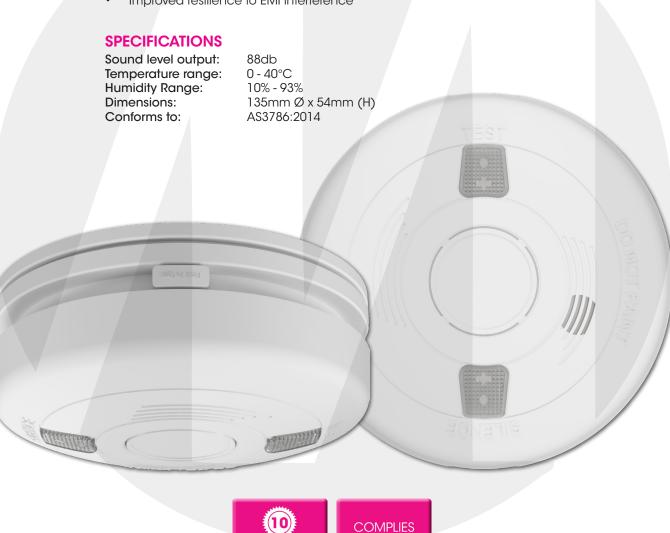

## **FEATURES & BENEFITS**

- Interconnectable with up to 20 units (including FSA-18000 and FSA-20000)
- Energizer 9V battery included
- Separate hush/test button
- Hinged detachable base easy push button open
- 'No Battery', 'No Close' feature
- Loop terminal provided
- Mounting holes line up with standard plaster brackets
- Base recessed for mains cabling no need for large ceiling cut-away
- LED indicators
- 'Low Battery' audible warning
- 10 year warranty
- Improved resilience to EMI interference