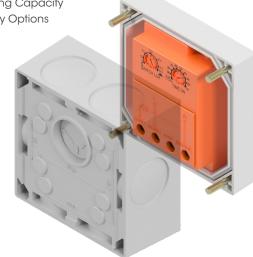

### **FEATURES & BENEFITS**

- UV Stabilised
- IP66 Weatherproof Rating
- Adjustable Lux & Time On Settings
- User Friendly Setup
- Stainless Steel Captive Screws
- LED Mode Indicator
- Universal Design
- Large Terminals
- Heavy Duty Switching Capacity
- Multiple Cable Entry Options

### **SPECIFICATIONS**

Materials:

Weatherproof rating:

Switch rating: Voltage rating:

Frequency:

Rated current:

Switching cycles on resistive load:

Volt drop after 1000c at 1800VA load:

Adjustable switching lux level:

Minimum load: Dimensions: Lens - UV stable acrylic

Fixings - Stainless steel

IP65

16 Amps

200 - 250V

50/60Hz

Resistive - 15 Amps

Inductive - 3600VA

> 200 000

< 100mV

20 - 200 Lux

100mA

82.5mm (H) x 82.5mm (W) x 54.5mm (D)