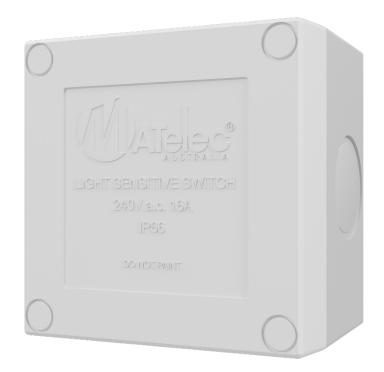

# TWILIGHT SWITCH

## SQUARE PROGRAMMABLE

### **TWILIGHT SWITCH**

| Code      | Description                    | Packing | MOQ | Ctn |
|-----------|--------------------------------|---------|-----|-----|
| FSW-12220 | Twilight Switch Adjustable 16A | 1       | 1   | 50  |