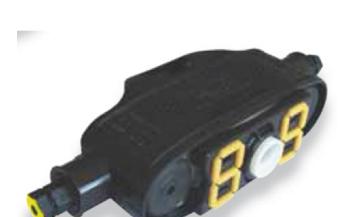

# **FUSE SWITCH DISCONNECTOR 100A**

# **Quick Overview**

1 Phase FSD 100A G2 + Number Plate

### **Fused Switch Disconnects**

- Accepts 100A barrel type fuse (58x22mm)
- Pig tail type extraction type FEHB
- · UV stabilised body fully waterproof seals
- · Torque controlled shear head screws
- · Self supported whilst being mounted
- · Installed on a pole or on a wall
- Maximum 100A 22 x 58 size fuse catridge or neutral tube
- Bi-metallic
- Suits aluminium or copper insulated cables 6-35mm<sup>2</sup>