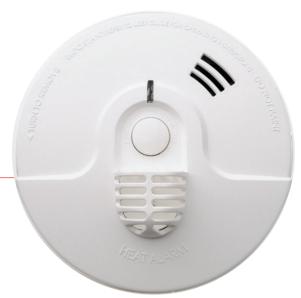

# **240V HEAT ALARM**

## **MODEL LIFHA240**

#### FIXED TEMPERATURE DESIGN THERMAL ALARM

 Interconnects directly with PSA Lifesaver Smoke Alarms as a good supplement to overall fire protection.

#### **FEATURES:**

- 57°C fixed temperature design Heat Alarm
- Interconnectable with compatible 240V smoke and CO alarms
- MAINS power on green Led and red status Led.
- 240V mains power operation, 9VDC battery backup.
- Low battery indication
- Tamper resistant
- 5 year warranty (excludes battery)
- Single Test and Hush button