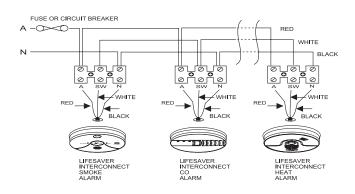

#### **SPECIFICATIONS**

| Detection Method              | Fixed temperature 57°C (thermal sensor)                                                                                                 |
|-------------------------------|-----------------------------------------------------------------------------------------------------------------------------------------|
| Sound                         | 85dB at 3 meters                                                                                                                        |
| Low Battery<br>Indication     | Sounds a "chirp" at 30 - 40 second intervals                                                                                            |
| Interconnects to              | Up to 24                                                                                                                                |
| Compatible with               | Smoke Alarms:<br>LIFESAVER 5800/2, 5800RL/2, 5800ACF<br>Carbon Monoxide Alarm:<br>LIFESAVER CO240<br>Isolation Relay: LIFESAVER LIFSAIR |
| Power Requirement             | 240 Volt AC 50 Hz sine wave supply                                                                                                      |
| Rating                        | 80mA maximum per alarm                                                                                                                  |
| Dimensions                    | 127mm (D) x 50mm (H)                                                                                                                    |
| Part Number                   | LIFHA240                                                                                                                                |
| Recommended coverage :        | 50m²                                                                                                                                    |
| Recommended spacing           | 5.3m                                                                                                                                    |
| Maximum Distance<br>From Wall | 7.7m                                                                                                                                    |
| Maximum<br>Ceiling Height     | 6m                                                                                                                                      |
| Approve to                    | A\$1603.3:2018                                                                                                                          |
|                               | · · · · · · · · · · · · · · · · · · ·                                                                                                   |