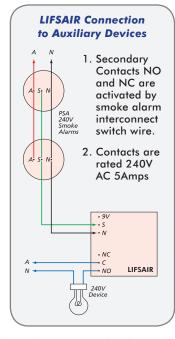

## **FEATURES:**

- Isolation relay for Lifesaver smoke, heat and CO alarms for connection to auxiliary devices such as sirens, sounders, emergency lights, security and fire panels.
- Operates in absence of mains voltage and only when alarm device is in alarm state.
- Selectable relay options; latching, pulse and CO latching mode.
- 240V AC / 30V DC 5Amp contact rating
- Normally Open and Normally Close contact options
- When CO latching mode is selected, only CO alarm activation will trigger the isolation relay.

## **SPECIFICATIONS**

| Operating Coil<br>Voltage                                             | 5V - 10V DC                                                |
|-----------------------------------------------------------------------|------------------------------------------------------------|
| Secondary<br>Contacts                                                 | Normally Open<br>Normally Closed<br>(change-over contacts) |
| Contact options                                                       | Pulse, Latching,<br>CO Latching                            |
| Secondary Contact<br>Rating                                           | 240V AC 50Hz @ 5 Amps<br>30V DC @ 5 Amps                   |
| Contact Switching<br>Time Delay                                       | 4 seconds once activated                                   |
| Maximum No. of interconnected smoke alarms to a single LIFSAIR unit   | 24                                                         |
| Maximum number<br>of LIFSAIR relay<br>connected to one<br>smoke alarm | 3                                                          |
| Operating<br>Temperature                                              | 0° – 50°C                                                  |
| Dimensions                                                            | 89mm Deep<br>x 68mm Wide<br>x 45mm High                    |