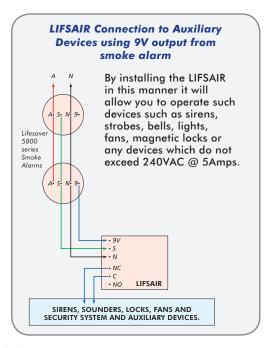

## **FEATURES:**

- Isolation relay for Lifesaver smoke, heat and CO alarms for connection to auxiliary devices such as sirens, sounders, emergency lights, security and fire panels.
- Operates in absence of mains voltage and only when alarm device is in alarm state.
- Selectable relay options; latching, pulse and CO latching mode.
- 240V AC / 30V DC 5Amp contact rating
- Normally Open and Normally Close contact options
- When CO latching mode is selected, only CO alarm activation will trigger the isolation relay.

## **SPECIFICATIONS**

| Operating Coil<br>Voltage                                             | 5V - 10V DC                                                |
|-----------------------------------------------------------------------|------------------------------------------------------------|
| Secondary<br>Contacts                                                 | Normally Open<br>Normally Closed<br>(change-over contacts) |
| Contact options                                                       | Pulse, Latching,<br>CO Latching                            |
| Secondary Contact<br>Rating                                           | 240V AC 50Hz @ 5 Amps<br>30V DC @ 5 Amps                   |
| Contact Switching<br>Time Delay                                       | 4 seconds once activated                                   |
| Maximum No. of interconnected smoke alarms to a single LIFSAIR unit   | 24                                                         |
| Maximum number<br>of LIFSAIR relay<br>connected to one<br>smoke alarm | 3                                                          |
| Operating<br>Temperature                                              | 0° – 50°C                                                  |
| Dimensions                                                            | 89mm Deep<br>x 68mm Wide<br>x 45mm High                    |