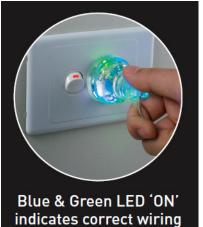

## **Specifications**

1 year warranty Safe and simple to use with key ring Compact and durable construction Fault indicator chart attached

Australian and New Zealand Safety Standards approved This Power Outlet Tester Plug detects incorrect or faulty wiring connections, Blue, Green and Red LED lights illuminate in various combinations to indicate correct or incorrect wiring connections.