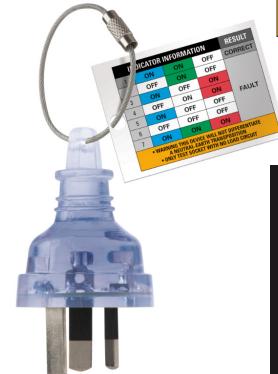

## **Specifications**

1 year warranty Safe and simple to use with key ring Compact and durable construction Fault indicator chart attached

Australian and New Zealand Safety Standards approved This Power Outlet Tester Plug detects incorrect or faulty wiring connections, Blue, Green and Red LED lights illuminate in various combinations to indicate correct or incorrect wiring connections.

## **Unit Dimensions**

Length: 100mm Width: 45mm Height: 45mm

\*\*\* tag has fault information

| INDICATOR INFORMATION RESULT |     |     |     |                    |  |  |
|------------------------------|-----|-----|-----|--------------------|--|--|
| 1                            | ON  | ON  | OFF | CORRECT            |  |  |
| 2                            | OFF | ON  | OFF | E NOT<br>CONNECTED |  |  |
| 3                            | ON  | OFF | ON  | A & E REVERSED     |  |  |
| 4                            | OFF | ON  | ON  | A & N REVERSED     |  |  |
| 5                            | ON  | OFF | OFF | N NOT<br>CONNECTED |  |  |
| 6                            | OFF | OFF | OFF | A NOT<br>CONNECTED |  |  |
| 7                            | ON  | ON  | ON  | FAULT              |  |  |

A NEUTRAL-EARTH TRANSPOSITION

• ONLY TEST SOCKET WITH NO LOAD CIRCUIT ALWAYS DOUBLE CHECK TO ACHIEVE "CORRECT" **RESULT BEFORE USE** 

| Model No. | Description        | Colour | Shown | Cost ex GST | RRP |
|-----------|--------------------|--------|-------|-------------|-----|
| MDET240   | socket tester plug | CLEAR  | CLEAR | -           | -   |