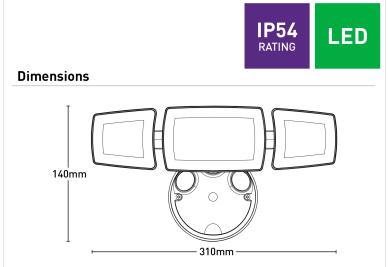

| Beam Angle         | 100°   |
|--------------------|--------|
| Colour Temperature | 5700K  |
| Cri                | >80    |
| Dimmable           | No     |
| Globe Included     | Yes    |
| Globe Type         | LED    |
| Ip Rating          | IP54   |
| Lumens             | 4100lm |
| Wattage            | 45W    |