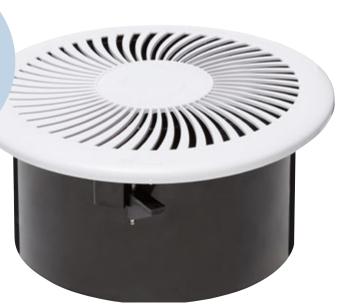

# 

## JET 250MM



### ROUND DIY CEILING EXHAUST FAN





The Jet 250mm exhaust fan features a superior blade design for maximum air & steam extraction. This high performance exhaust fan is suitable for small to medium sized bathrooms.

- Superior blade design for maximum air extraction
- Quiet operation
- High performance ball bearing motor
- DIY installation fitted with plug and lead





350m<sup>3</sup>/hr High Extraction



Energy Saving Draft Stopper

DIMENSIONS



High Performance Long Life Ball Bearing Motor



/// MARTEC

#### INCLUDES

DIY 1m flex and 3 pin plug



6 Austool Place Ingleburn NSW 2565 Ph: 02 8778 7500



#### ROUND DIY CEILING EXHAUST FAN

#### FEATURES

- DIY installation fitted with a flex and plug
- Powerful air extraction
- High performance long life ball bearing motor
- Quiet operation
- Removable fascia for easy c