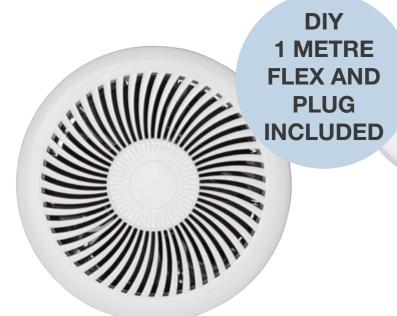

#### INCLUDES

DIY 1m flex and 3 pin plug

6 Austool Place Ingleburn NSW 2565 Ph: 02 8778 7500

#### FEATURES

- DIY installation fitted with a flex and plug
- Powerful air extraction
- High performance long life ball bearing motor
- Quiet operation
- Removable fascia for easy cleaning
- Includes 1 metre cord and 3 pin plug
- Built in draft stopper for energy efficient performance