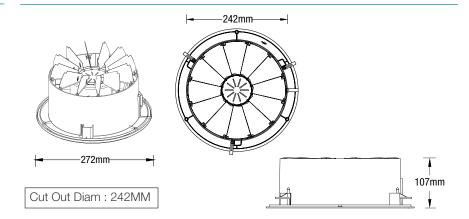

DIMENSIONS

High Performance Long Life Ball Bearing Motor

/// MARTEC

#### SPECIFICATIONS

| Model name:                                | Jet 250mm             |
|--------------------------------------------|-----------------------|
| Model number:                              | MXFJ25W               |
| Power (wattage):                           | 35w                   |
| Motor:                                     | Ball bearing          |
| Rated frequency:                           | 50Hz                  |
| Voltage:                                   | 220v-240v             |
| Exhaust air movement (m <sup>3</sup> /hr): | 350m <sup>3</sup> /hr |
| Weather resistance rating:                 | IPX2                  |
| Fascia size (mm):                          | 272mm dia             |
| Cut out size (mm):                         | 242mm dia             |
|                                            |                       |