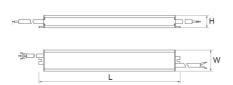

# **Technical Specification**

| Model No.     | Input Voltage<br>(V/AC) | Output Voltage<br>(V/DC) | Frequency<br>(Hz) | Power<br>(W) | Power<br>Factor | Dim (mm)                  |
|---------------|-------------------------|--------------------------|-------------------|--------------|-----------------|---------------------------|
| PLUTO 100/12V | 240                     | 12                       | 50                | 100          | 0.9             | 262(L) x 40(W) x<br>23(H) |
| PLUTO 100/24V | 240                     | 24                       | 50                | 100          | 0.9             | 262(L) x 40(W) x<br>23(H) |

### **Dimensions**