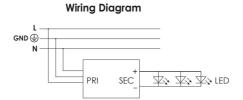

# **Design Specifications**

- SELV and EMC compliant
- Safe no load operation, power factor 0.9, nondimmable
- Overload and short circuit protection
- 1.2m flex and plug fitted for easy installation, output (secondary) end is provided with rubber fly leads
- Durable metal casing IP67
- Minimum load 10 watt