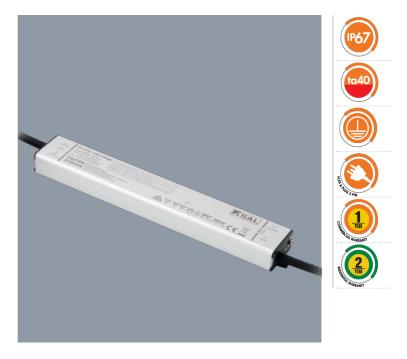

## **PLUTO 100**

Australian approved constant voltage LED driver IP67

# **Design Specifications**

- SELV and EMC compliant
- Safe no load operation, power factor 0.9, nondimmable
- Overload and short circuit protection
- 1.2m flex and plug fitted for easy installation, output (secondary) end is provided with rubber fly leads
- Durable metal casing IP67
- Minimum load 10 watt

# **Technical Specification**

| Model No.     | Input Voltage<br>(V/AC) | Output Voltage<br>(V/DC) | Frequency<br>(Hz) | Power<br>(W) | Power<br>Factor | Dim (mm)                  |
|---------------|-------------------------|--------------------------|-------------------|--------------|-----------------|---------------------------|
| PLUTO 100/12V | 240                     | 12                       | 50                | 100          | 0.9             | 262(L) x 40(W) x<br>23(H) |
| PLUTO 100/24V | 240                     | 24                       | 50                | 100          | 0.9             | 262(L) x 40(W) x<br>23(H) |