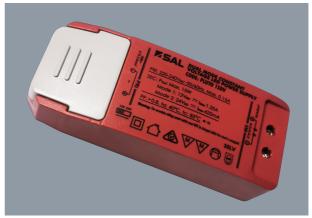

#### **PLUTO 15DV**

Australian approved dual voltage selection, constant voltage LED driver

# **Design Specifications**

- SELV and EMC compliant
- Safe no load operation, non-dimmable
- Overload and short circuit protection
- Hard wired termination design
- 15 watt capacity with selectable 12V DC or 24V DC secondary output
- Dimensions: (LWH) 98 x 39 x 23mm

### **Technical Specification**

| Model No.  | Input Voltage<br>(V/AC) | Output Voltage<br>(V/DC) | Power<br>(W) | Power<br>Factor | Dim (mm)                 |
|------------|-------------------------|--------------------------|--------------|-----------------|--------------------------|
| PLUTO 15DV | 240                     | 12-24                    | 15           | 0.8             | 99(L) x 39(W) x<br>23(H) |