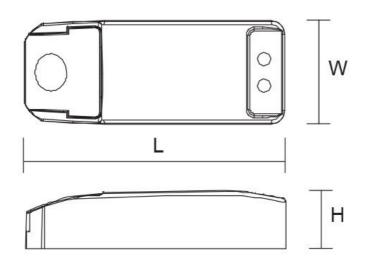

#### **Dimensions**

# **Design Specifications**

- SELV and EMC compliant
- Safe no load operation, non-dimmable
- Overload and short circuit protection
- Hard wired termination design
- 15 watt capacity with selectable 12V DC or 24V DC secondary output
- Dimensions: (LWH) 98 x 39 x 23mm

### **Technical Specification**

| Model No.  | Input Voltage<br>(V/AC) | Output Voltage<br>(V/DC) | Power<br>(W) | Power<br>Factor | Dim (mm)                 |
|------------|-------------------------|--------------------------|--------------|-----------------|--------------------------|
| PLUTO 15DV | 240                     | 12-24                    | 15           | 0.8             | 99(L) x 39(W) x<br>23(H) |